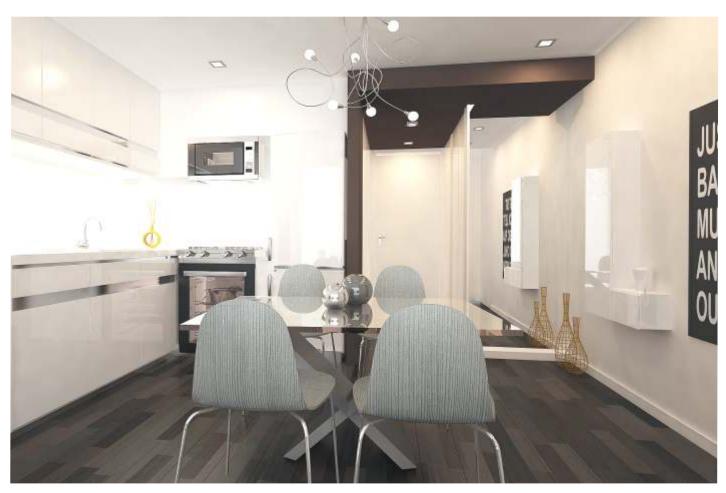

#### Characteristics:

- · Contemporary Bathroom Fixtures
- · Italian Style Kitchen Cabinet
- · Granite Counter Tops
- Porcellanato Tile
- Hardwood Flooring
- · Dade County Approved Hurricane Resistant
- Impact windows
- · Dade County Approved Hurricane Resistant
- Impact Doors with glass
- · Luscious landscape with palmtrees
- Art DECO Architecture

#### Appliances:

- · Stainless Steel Refrigerator
- · Stainless Steel Microwave
- Stainless Steel Range
- · Stainless Steel Compact Dishwasher