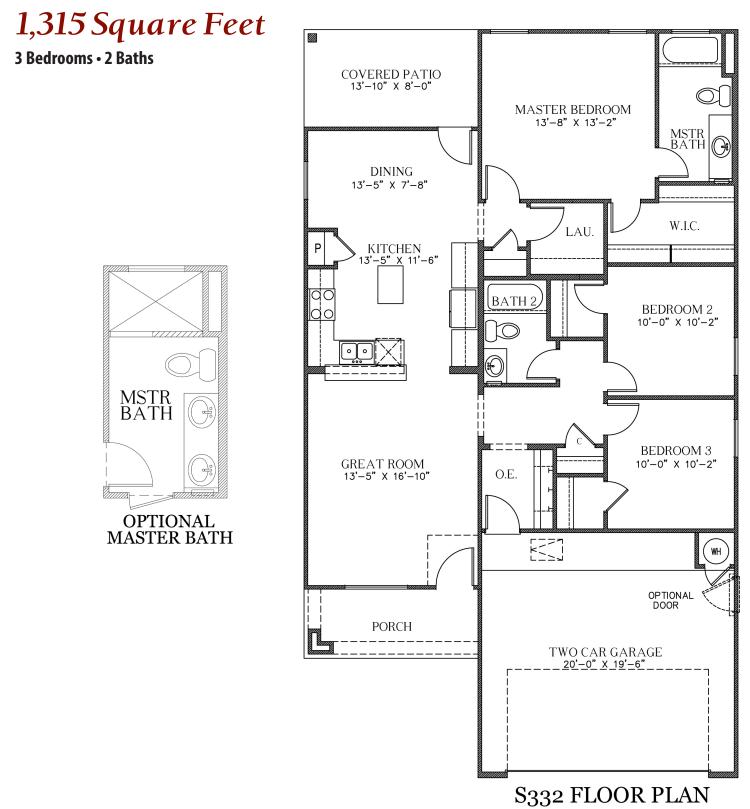

## The Bailey

### 1,315 Square Feet

3 Bedrooms • 2 Baths



DESERT VIEW HOMES

#### DesertViewHomes.com

The best move you'll ever make.

# The Bailey



\*Please Note: the enclosed materials are reproduced from artsit's renderings. All measurements shown are approximate. Location, size, and existence of doors, windows, walls, fireplaces, showers, and any other items depicted may vary depending on exterior preference or choice of options. Prices, plans, benefits, and locations are subject to change without notice. **Floor plans, features, options/upgrades, and benefits vary by community. See the Sales Specialist for more details.** 

#### DesertViewHomes.com

The best move you'll ever make.