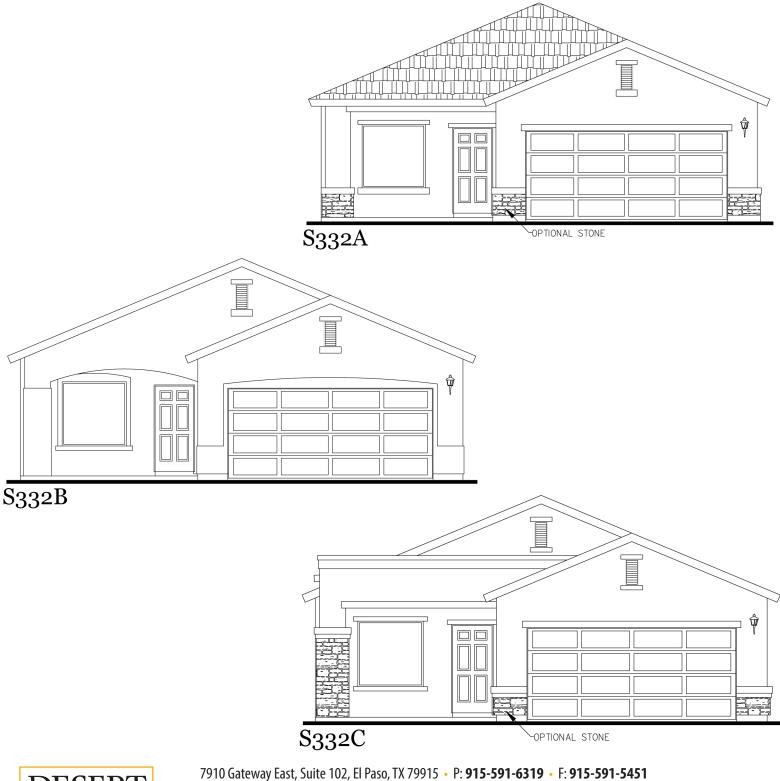

## The Bailey

### 1,315 Square Feet

3 Bedrooms • 2 Baths



DESERT VIEW HOMES

#### DesertViewHomes.com

The best move you'll ever make.

# The Bailey



\*Please Note: the enclosed materials are reproduced from artsit's renderings. All measurements shown are approximate. Location, size, and existence of doors, windows, walls, fireplaces, showers, and any other items depicted may vary depending on exterior preference or choice of options. Prices, plans, benefits, and locations are subject to change without notice. **Floor plans, features, options/upgrades, and benefits vary by community. See the Sales Specialist for more details.** 

#### DesertViewHomes.com

The best move you'll ever make.