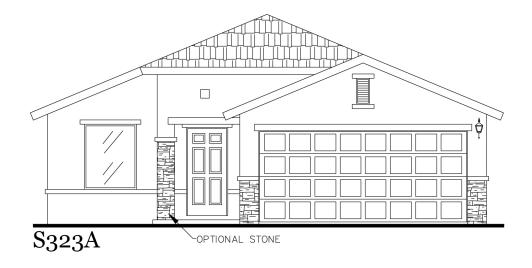

# The Catherine

## 1,210 Square Feet

3 Bedrooms • 2 Baths

S323B

7910 Gateway East, Suite 102, El Paso, TX 79915 • P: **915-591-6319** • F: **915-591-5451** 