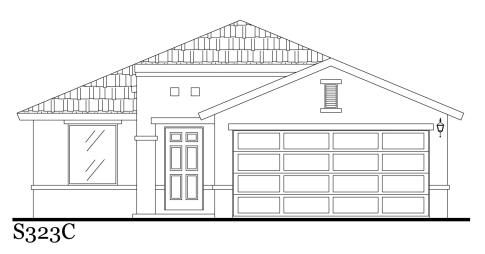

## The Catherine

### 1,210 Square Feet

3 Bedrooms • 2 Baths

FLOOR PLAN S323

\*Please Note: the enclosed materials are reproduced from artsit's renderings. All measurements shown are approximate. Location, size, and existence of doors, windows, walls, fireplaces, showers, and any other items depicted may vary depending on exterior preference or choice of options. Prices, plans, benefits, and locations are subject to change without notice. Floor plans, features, options/upgrades, and benefits vary by community. See the Sales Specialist for more details.