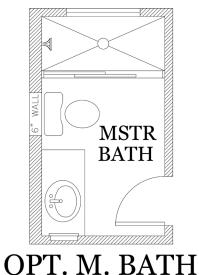

### 1,210 Square Feet

3 Bedrooms • 2 Baths

FLOOR PLAN S323

\*Please Note: the enclosed materials are reproduced from artsit's renderings. All measurements shown are approximate. Location, size, and existence of doors, windows, walls, fireplaces, showers, and any other items depicted may vary depending on exterior preference or choice of options. Prices, plans, benefits, and locations are subject to change without notice. Floor plans, features, options/upgrades, and benefits vary by community. See the Sales Specialist for more details.