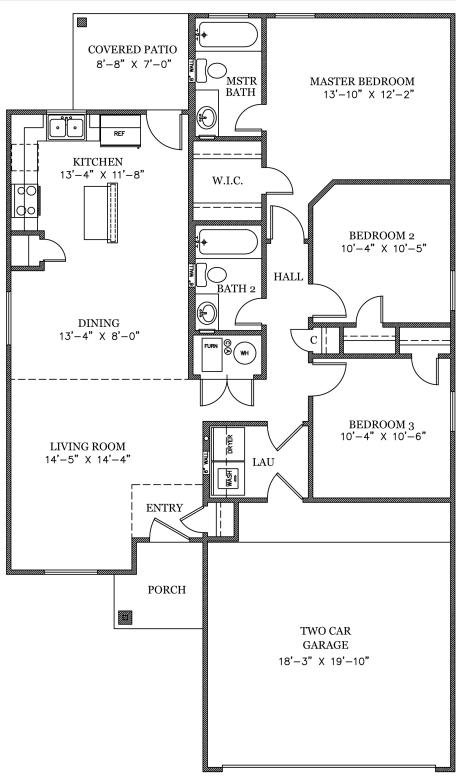

# The Catherine

## 1,210 Square Feet

3 Bedrooms • 2 Baths

S323B

7910 Gateway East, Suite 102, El Paso, TX 79915 • P: **915-591-6319** • F: **915-591-5451** 

## The Catherine

### 1,210 Square Feet

3 Bedrooms • 2 Baths

FLOOR PLAN S323

\*Please Note: the enclosed materials are reproduced from artsit's renderings. All measurements shown are approximate. Location, size, and existence of doors, windows, walls, fireplaces, showers, and any other items depicted may vary depending on exterior preference or choice of options. Prices, plans, benefits, and locations are subject to change without notice. Floor plans, features, options/upgrades, and benefits vary by community. See the Sales Specialist for more details.