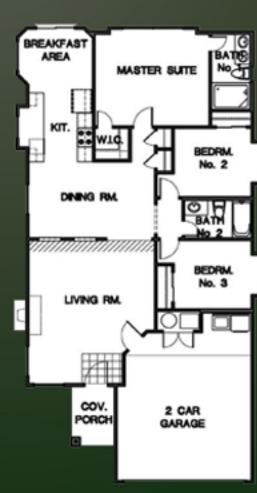

## The New York

Plan 30NMS - 1308 Sq.Ft. 3 Bed. 2 Bath 2 Car Garage Plans, PRICES, SPECIFICATIONS AND TERMS SUBEJECT TO CHANGE WITHOUT NOTICE..