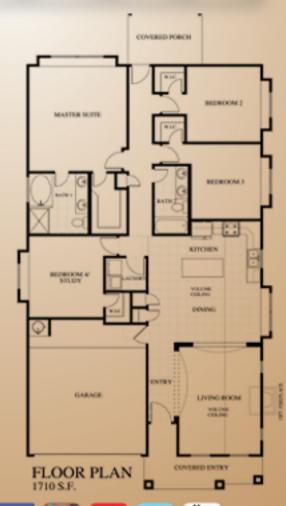

PLANS, PRICES, SPECIFICATIONS AND TERMS SUBEJECT TO CHANGE WITHOUT NO

This beautiful floor-plan is part of the Tuscany Series by Saratoga Homes. The Tuscany Series homes features standard upgraded amenities including gorgeous granite kitchen counter tops, rustic oil rubbed bronze light fixtures, ceramic tile floors, garden bath tub with ceramic backsplash, listel accent, wrought iron entry door, pendant lighting and recess cans per plan along with many more that make a true Saratoga Home. This beautiful floor plan will comfort your family to the American Dream Home and create memories for a lifetime. From our family to yours, Welcome Home!