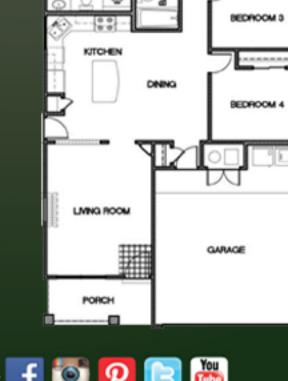

MASTER SUITE

EDROOM 2

## **The Dublin** Plan 32NMS - 1309 Sq.Ft. 4 Bed. 2 Bath 2 Car Garage

PLANS, PRICES, SPECIFICATIONS AND TERMS SUBEJECT TO CHANGE WITHOUT NOTICE.

This beautiful floor-plan is part of the Cambridge Series by Saratoga Homes. The Cambridge Series homes features standard upgraded amenities including gorgeous granite kitchen counter tops, rustic oil rubbed bronze light fixtures, ceramic tile floors, garden bath tub with ceramic backsplash, wrought iron entry door, and refrigerated air along with many more that make a true Saratoga Home. This beautiful floor plan will comfort your family to the American Dream Home and create memories for a lifetime. From our family to yours, Welcome Home!