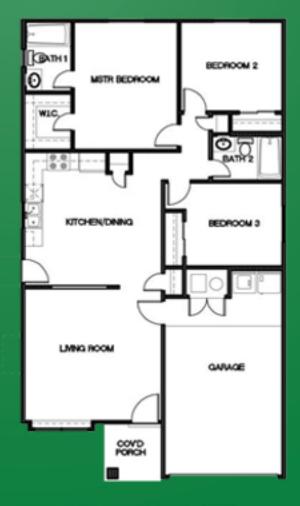

## The Barcelona

Plan 280S - 1114 Sq.Ft. 3 Bed. 2 Bath 1 Car Garage

This beautiful floor-plan is part of the España Series by Saratoga Homes. The España Series homes features standard upgraded amenities including gorgeous kitchen counter tops, rustic oil rubbed bronze light fixtures, bath accessories, ceramic tile floors, and refrigerated air along with many more that make a true Saratoga Home. This beautiful floor plan will comfort your family to the American Dream Home and create memories for a lifetime. From our family to yours, Welcome Home!