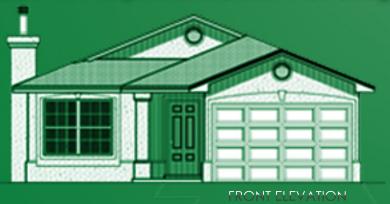

## The Barcelona

Plan 280S - 1114 Sq.Ft. 3 Bed. 2 Bath 1 Car Garage

This beautiful floor-plan is part of the España Series by Saratoga Homes. The España Series homes features standard upgraded amenities including gorgeous kitchen counter tops, rustic oil rubbed bronze light fixtures, bath accessories, ceramic tile floors, and refrigerated air along with many more that make a true Saratoga Home. This beautiful floor plan will comfort your family to the American Dream Home and create memories for a lifetime. From our family to yours, Welcome Home!