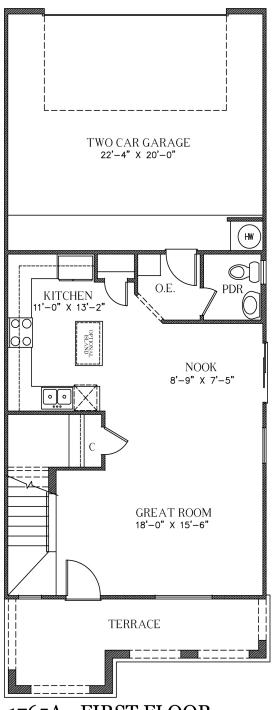

### 1,765 Square Feet

3 Bedrooms + Loft • 2.5 Baths • 2 Car Garage

1765A - FIRST FLOOR

1765A - SECOND FLOOR

\*Please Note: the enclosed materials are reproduced from artsit's renderings. All measurements shown are approximate. Location, size, and existence of doors, windows, walls, fireplaces, showers, and any other items depicted may vary depending on exterior preference or choice of options. Prices, plans, benefits, and locations are subject to change without notice. **Floor plans, features, options/upgrades, and benefits vary by community. See the Sales Specialist for more details.** 