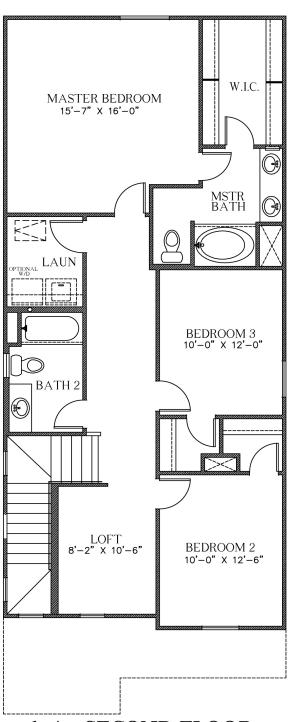

### 1,765 Square Feet

3 Bedrooms + Loft • 2.5 Baths • 2 Car Garage

1765A - FIRST FLOOR

1765A - SECOND FLOOR

\*Please Note: the enclosed materials are reproduced from artsit's renderings. All measurements shown are approximate. Location, size, and existence of doors, windows, walls, fireplaces, showers, and any other items depicted may vary depending on exterior preference or choice of options. Prices, plans, benefits, and locations are subject to change without notice. **Floor plans, features, options/upgrades, and benefits vary by community. See the Sales Specialist for more details.** 