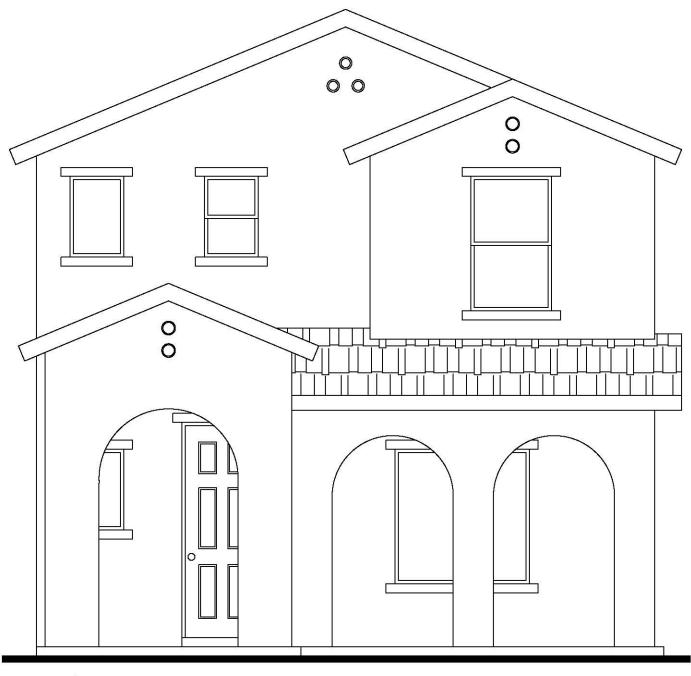

# The Sedona

## 1,765 Square Feet

3 Bedrooms + Loft • 2.5 Baths • 2 Car Garage

1765

7910 Gateway East, Suite 102, El Paso, TX 79915 • P: **915-591-6319** • F: **915-591-5451** 

## The Sedona

### 1,765 Square Feet

3 Bedrooms + Loft • 2.5 Baths • 2 Car Garage

1765A - FIRST FLOOR

1765A - SECOND FLOOR

\*Please Note: the enclosed materials are reproduced from artsit's renderings. All measurements shown are approximate. Location, size, and existence of doors, windows, walls, fireplaces, showers, and any other items depicted may vary depending on exterior preference or choice of options. Prices, plans, benefits, and locations are subject to change without notice. **Floor plans, features, options/upgrades, and benefits vary by community. See the Sales Specialist for more details.** 