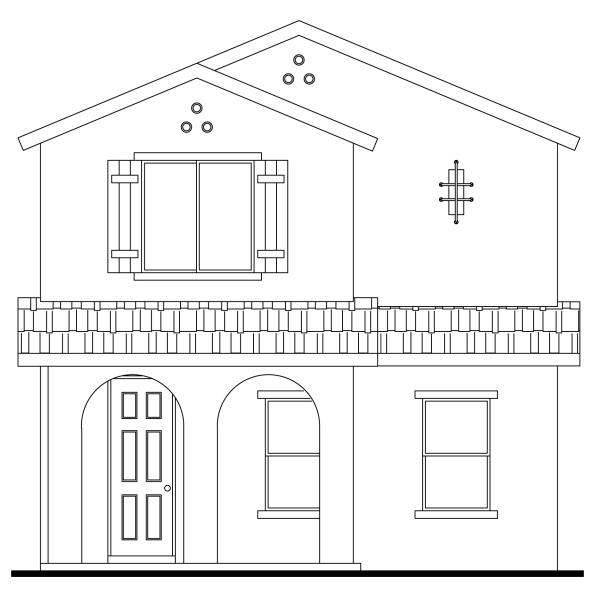

# The Phoenix

### 1,650 Square Feet

3 Bedrooms + Loft • 2.5 Baths • 2 Car Garage

1650A

FSFR

7910 Gateway East, Suite 102, El Paso, TX 79915 • P: **915-591-6319** • F: **915-591-5451** 

### 1,650 Square Feet

3 Bedrooms + Loft • 2.5 Baths • 2 Car Garage

\*Please Note: the enclosed materials are reproduced from artsit's renderings. All measurements shown are approximate. Location, size, and existence of doors, windows, walls, fireplaces, showers, and any other items depicted may vary depending on exterior preference or choice of options. Prices, plans, benefits, and locations are subject to change without notice. **Floor plans, features, options/upgrades, and benefits vary by community. See the Sales Specialist for more details.** 