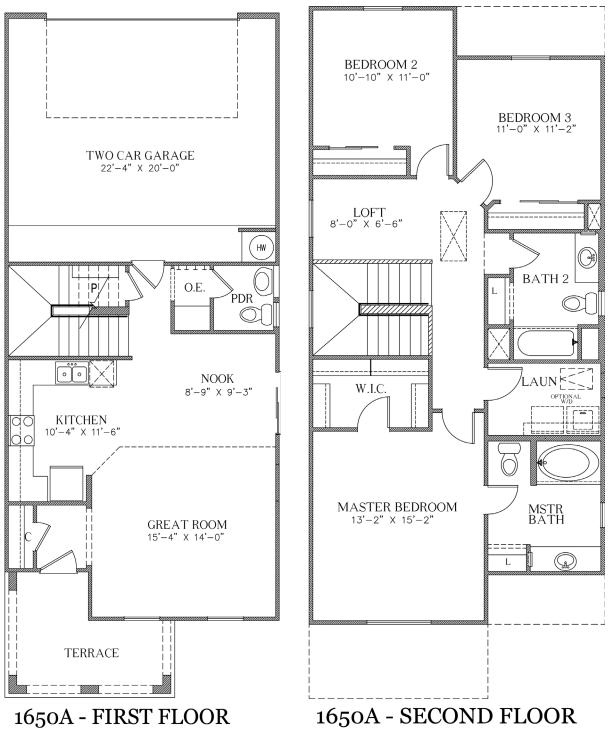

# The Phoenix

### 1,650 Square Feet

3 Bedrooms + Loft • 2.5 Baths • 2 Car Garage

1650A

FSFR

7910 Gateway East, Suite 102, El Paso, TX 79915 • P: **915-591-6319** • F: **915-591-5451** 

### 1,650 Square Feet

3 Bedrooms + Loft • 2.5 Baths • 2 Car Garage

\*Please Note: the enclosed materials are reproduced from artsit's renderings. All measurements shown are approximate. Location, size, and existence of doors, windows, walls, fireplaces, showers, and any other items depicted may vary depending on exterior preference or choice of options. Prices, plans, benefits, and locations are subject to change without notice. **Floor plans, features, options/upgrades, and benefits vary by community. See the Sales Specialist for more details.** 