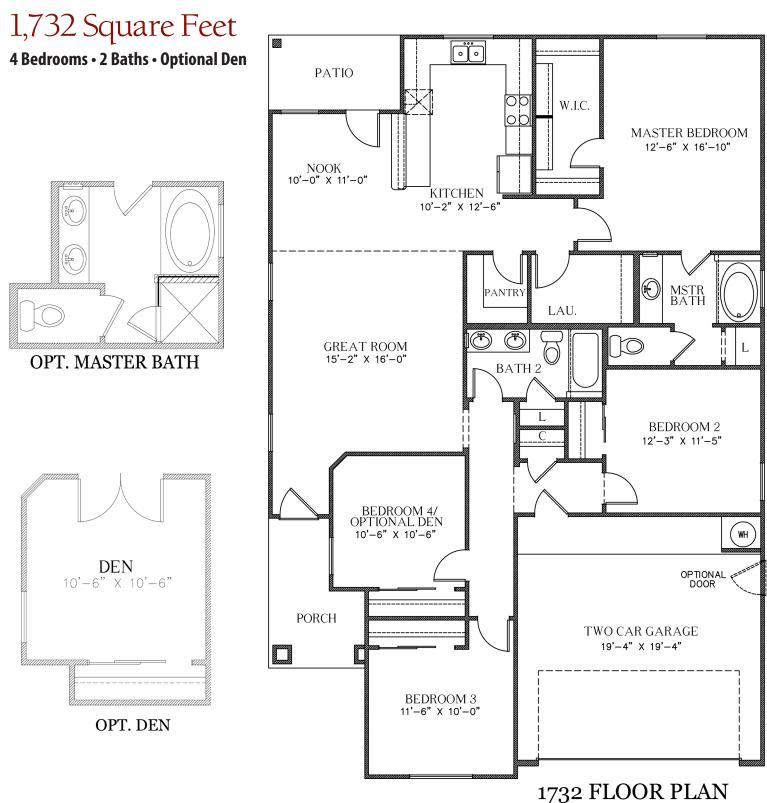

### 1,732 Square Feet

4 Bedrooms • 2 Baths • Optional Den

DESERT VIEW HOMES 7910 Gateway East, Suite 102, El Paso, TX 79915 • P: **915-591-6319** • F: **915-591-5451** 