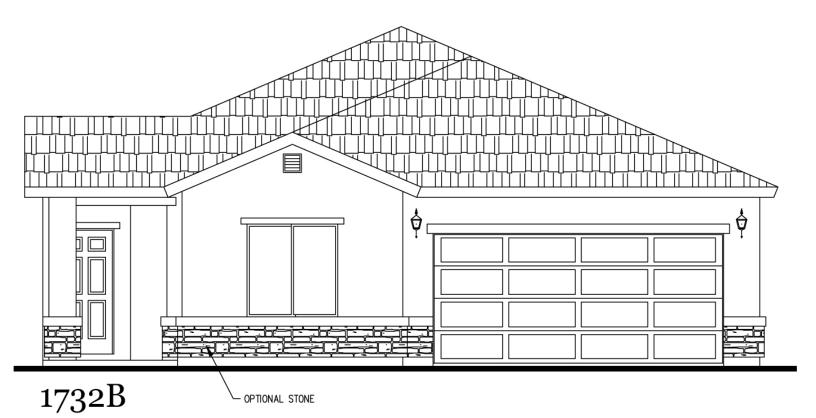

# The Prescott

### 1,732 Square Feet

4 Bedrooms • 2 Baths • Optional Den

DESERT VIEW HOMES 7910 Gateway East, Suite 102, El Paso, TX 79915 • P: **915-591-6319** • F: **915-591-5451** 