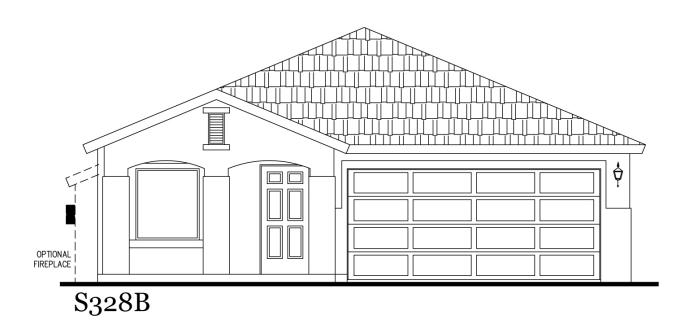

## The Ryan

### 1,448 Square Feet

3 Bedrooms • 2 Baths • Optional 4th Bedroom

\*Please Note: the enclosed materials are reproduced from artsit's renderings. All measurements shown are approximate. Location, size, and existence of doors, windows, walls, fireplaces, showers, and any other items depicted may vary depending on exterior preference or choice of options. Prices, plans, benefits, and locations are subject to change without notice. Floor plans, features, options/upgrades, and benefits vary by community. See the Sales Specialist for more details.