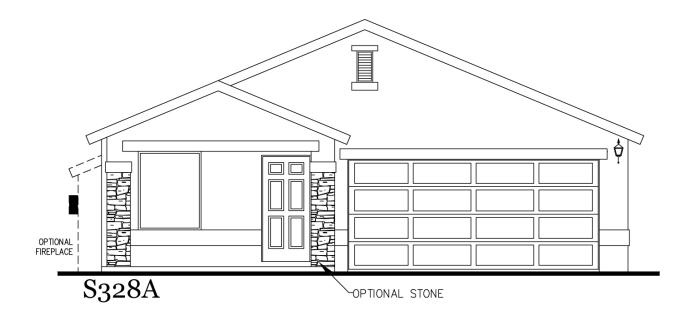

# The Ryan

## 1,448 Square Feet

3 Bedrooms • 2 Baths • Optional 4th Bedroom

7910 Gateway East, Suite 102, El Paso, TX 79915 • P: **915-591-6319** • F: **915-591-5451** 