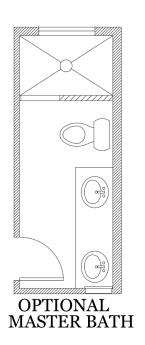

## 1,448 Square Feet

3 Bedrooms • 2 Baths • Optional 4th Bedroom

7910 Gateway East, Suite 102, El Paso, TX 79915 • P: **915-591-6319** • F: **915-591-5451** 

### 1,448 Square Feet

3 Bedrooms • 2 Baths • Optional 4th Bedroom

\*Please Note: the enclosed materials are reproduced from artsit's renderings. All measurements shown are approximate. Location, size, and existence of doors, windows, walls, fireplaces, showers, and any other items depicted may vary depending on exterior preference or choice of options. Prices, plans, benefits, and locations are subject to change without notice. Floor plans, features, options/upgrades, and benefits vary by community. See the Sales Specialist for more details.