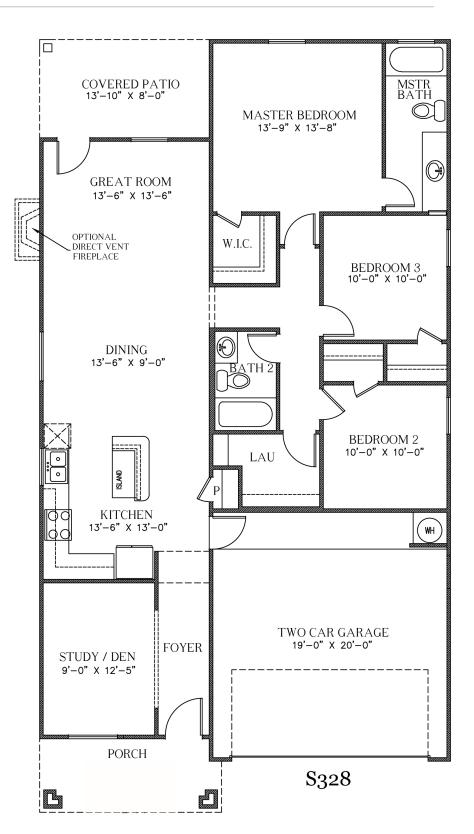

# The Ryan

## 1,448 Square Feet

3 Bedrooms • 2 Baths • Optional 4th Bedroom

7910 Gateway East, Suite 102, El Paso, TX 79915 • P: **915-591-6319** • F: **915-591-5451** 

## The Ryan

### 1,448 Square Feet

3 Bedrooms • 2 Baths • Optional 4th Bedroom

\*Please Note: the enclosed materials are reproduced from artsit's renderings. All measurements shown are approximate. Location, size, and existence of doors, windows, walls, fireplaces, showers, and any other items depicted may vary depending on exterior preference or choice of options. Prices, plans, benefits, and locations are subject to change without notice. Floor plans, features, options/upgrades, and benefits vary by community. See the Sales Specialist for more details.