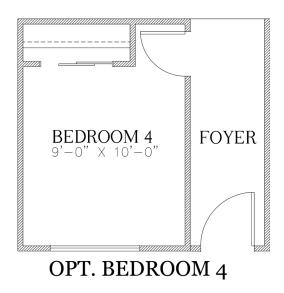

## 1,448 Square Feet

3 Bedrooms • 2 Baths • Optional 4th Bedroom

7910 Gateway East, Suite 102, El Paso, TX 79915 • P: **915-591-6319** • F: **915-591-5451** 

### 1,448 Square Feet

3 Bedrooms • 2 Baths • Optional 4th Bedroom

\*Please Note: the enclosed materials are reproduced from artsit's renderings. All measurements shown are approximate. Location, size, and existence of doors, windows, walls, fireplaces, showers, and any other items depicted may vary depending on exterior preference or choice of options. Prices, plans, benefits, and locations are subject to change without notice. Floor plans, features, options/upgrades, and benefits vary by community. See the Sales Specialist for more details.