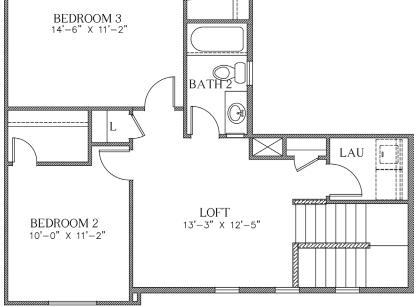

### 1,589 Square Feet

3 Bedrooms + a Loft • 2.5 Baths

S333B

7910 Gateway East, Suite 102, El Paso, TX 79915 • P: **915-591-6319** • F: **915-591-5451** 

## The Mallory

1,589 Square Feet

3 Bedrooms + a Loft • 2.5 Baths

OPT. M. BATH

COVERED PATIO

8'-0" X 8'-0"

S333 2ND FLOOR PLAN

\*Please Note: the enclosed materials are reproduced from artsit's renderings. All measurements shown are approximate. Location, size, and existence of doors, windows, walls, fireplaces, showers, and any other items depicted may vary depending on exterior preference or choice of options. Prices, plans, benefits, and locations are subject to change without notice. Floor plans, features, options/upgrades, and benefits vary by community. See the Sales Specialist for more details.