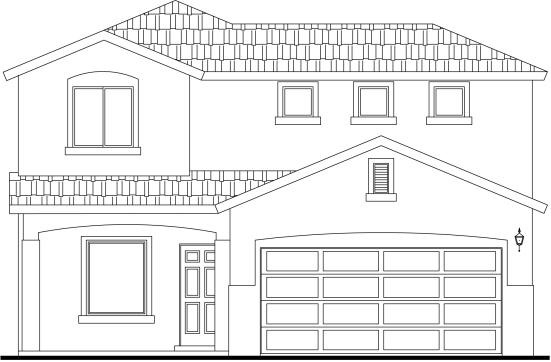

## The Mallory

1,589 Square Feet

3 Bedrooms + a Loft • 2.5 Baths

OPT. M. BATH

COVERED PATIO

8'-0" X 8'-0"

S333 2ND FLOOR PLAN

\*Please Note: the enclosed materials are reproduced from artsit's renderings. All measurements shown are approximate. Location, size, and existence of doors, windows, walls, fireplaces, showers, and any other items depicted may vary depending on exterior preference or choice of options. Prices, plans, benefits, and locations are subject to change without notice. Floor plans, features, options/upgrades, and benefits vary by community. See the Sales Specialist for more details.