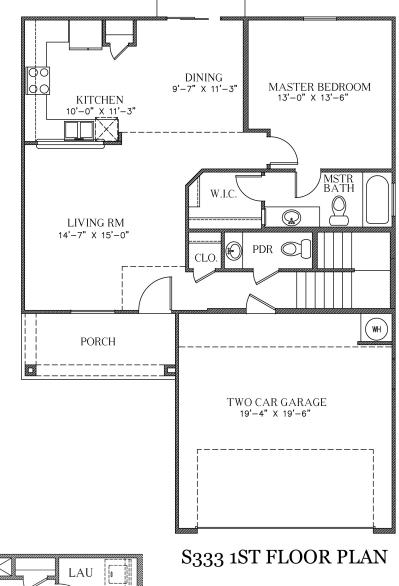

## The Mallory

1,589 Square Feet

3 Bedrooms + a Loft • 2.5 Baths

OPT. M. BATH

COVERED PATIO

8'-0" X 8'-0"

S333 2ND FLOOR PLAN

\*Please Note: the enclosed materials are reproduced from artsit's renderings. All measurements shown are approximate. Location, size, and existence of doors, windows, walls, fireplaces, showers, and any other items depicted may vary depending on exterior preference or choice of options. Prices, plans, benefits, and locations are subject to change without notice. Floor plans, features, options/upgrades, and benefits vary by community. See the Sales Specialist for more details.