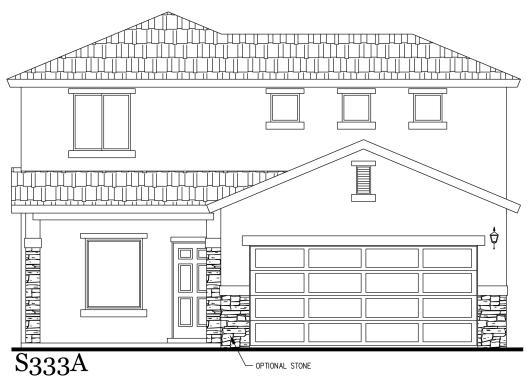

# The Mallory

### 1,589 Square Feet

3 Bedrooms + a Loft • 2.5 Baths

S333B

7910 Gateway East, Suite 102, El Paso, TX 79915 • P: **915-591-6319** • F: **915-591-5451** 