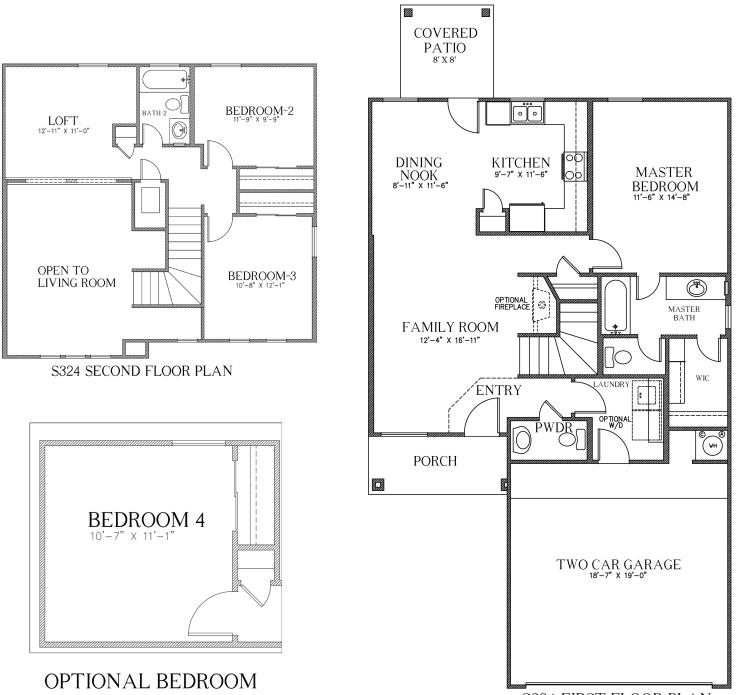

# The Daniel

## 1,539 Square Feet

#### 3 Bedrooms + a Loft • 2.5 Baths • Optional 4th Bedroom

S324 FIRST FLOOR PLAN

\*Please Note: the enclosed materials are reproduced from artsit's renderings. All measurements shown are approximate. Location, size, and existence of doors, windows, walls, fireplaces, showers, and any other items depicted may vary depending on exterior preference or choice of options. Prices, plans, benefits, and locations are subject to change without notice. **Floor plans, features, options/upgrades, and benefits vary by community. See the Sales Specialist for more details.** 