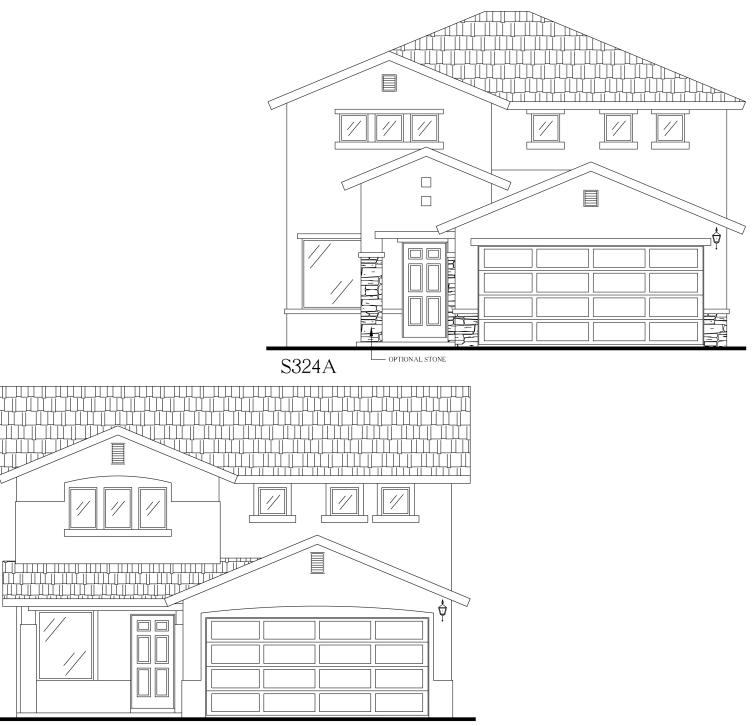

# The Daniel

## 1,539 Square Feet

3 Bedrooms + a Loft • 2.5 Baths • Optional 4th Bedroom

S324B

7910 Gateway East, Suite 102, El Paso, TX 79915 • P: **915-591-6319** • F: **915-591-5451** 