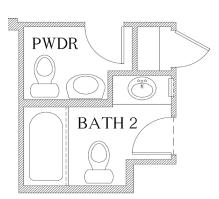

### 1,694 Square Feet

3 Bedrooms • 2 Baths

OPT. PWDR RM

OPT. MASTER BATH

1694 FLOOR PLAN

\*Please Note: the enclosed materials are reproduced from artsit's renderings. All measurements shown are approximate. Location, size, and existence of doors, windows, walls, fireplaces, showers, and any other items depicted may vary depending on exterior preference or choice of options. Prices, plans, benefits, and locations are subject to change without notice. Floor plans, features, options/upgrades, and benefits vary by community. See the Sales Specialist for more details.