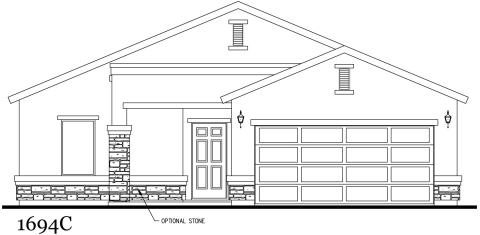

## The Haywood

### 1,694 Square Feet

3 Bedrooms • 2 Baths

OPT. PWDR RM

OPT. MASTER BATH

1694 FLOOR PLAN

\*Please Note: the enclosed materials are reproduced from artsit's renderings. All measurements shown are approximate. Location, size, and existence of doors, windows, walls, fireplaces, showers, and any other items depicted may vary depending on exterior preference or choice of options. Prices, plans, benefits, and locations are subject to change without notice. Floor plans, features, options/upgrades, and benefits vary by community. See the Sales Specialist for more details.