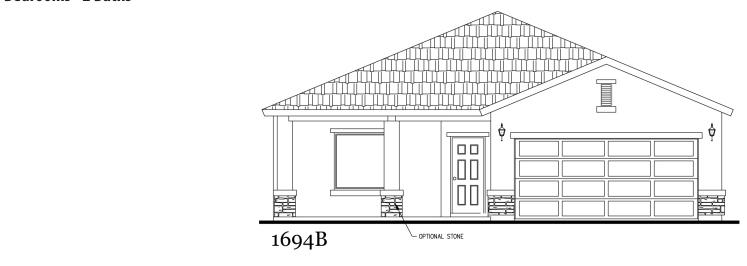

# The Haywood

## 1,694 Square Feet

3 Bedrooms • 2 Baths

7910 Gateway East, Suite 102, El Paso, TX 79915 • P: **915-591-6319** • F: **915-591-5451** 