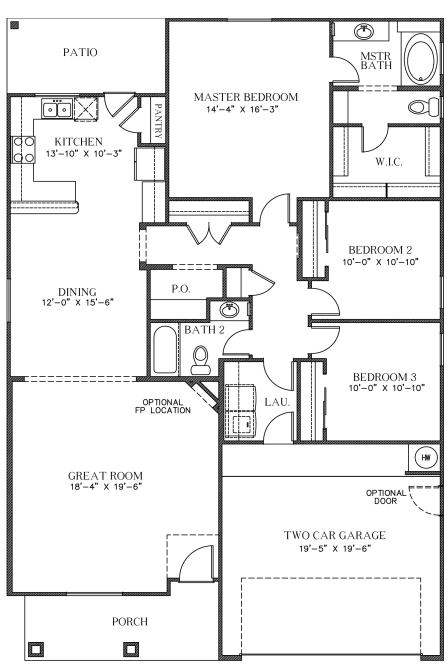

### 1,694 Square Feet

3 Bedrooms • 2 Baths

OPT. PWDR RM

OPT. MASTER BATH

1694 FLOOR PLAN

\*Please Note: the enclosed materials are reproduced from artsit's renderings. All measurements shown are approximate. Location, size, and existence of doors, windows, walls, fireplaces, showers, and any other items depicted may vary depending on exterior preference or choice of options. Prices, plans, benefits, and locations are subject to change without notice. Floor plans, features, options/upgrades, and benefits vary by community. See the Sales Specialist for more details.