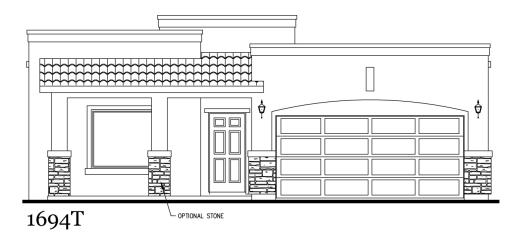

## The Haywood

### 1,694 Square Feet

3 Bedrooms • 2 Baths

OPT. PWDR RM

OPT. MASTER BATH

1694 FLOOR PLAN

\*Please Note: the enclosed materials are reproduced from artsit's renderings. All measurements shown are approximate. Location, size, and existence of doors, windows, walls, fireplaces, showers, and any other items depicted may vary depending on exterior preference or choice of options. Prices, plans, benefits, and locations are subject to change without notice. Floor plans, features, options/upgrades, and benefits vary by community. See the Sales Specialist for more details.