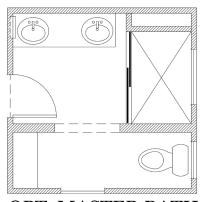

### 1,694 Square Feet

3 Bedrooms • 2 Baths

OPT. PWDR RM

OPT. MASTER BATH

1694 FLOOR PLAN

\*Please Note: the enclosed materials are reproduced from artsit's renderings. All measurements shown are approximate. Location, size, and existence of doors, windows, walls, fireplaces, showers, and any other items depicted may vary depending on exterior preference or choice of options. Prices, plans, benefits, and locations are subject to change without notice. Floor plans, features, options/upgrades, and benefits vary by community. See the Sales Specialist for more details.