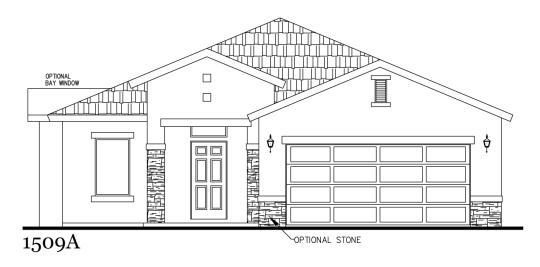

# The Acacia

## 1,509 Square Feet

3 Bedrooms • 2 Baths

1509B

7910 Gateway East, Suite 102, El Paso, TX 79915 • P: **915-591-6319** • F: **915-591-5451** 