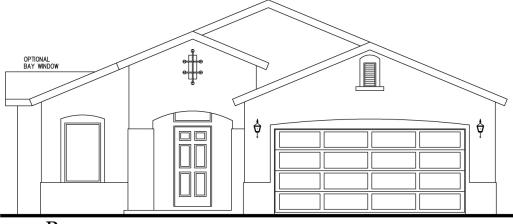

# The Acacia

## 1,509 Square Feet

3 Bedrooms • 2 Baths

1509B

7910 Gateway East, Suite 102, El Paso, TX 79915 • P: **915-591-6319** • F: **915-591-5451** 