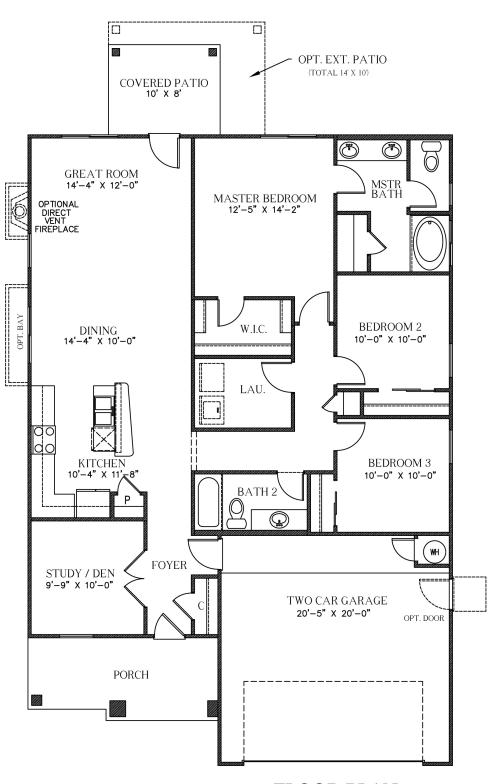

# The Acacia

## 1,509 Square Feet

3 Bedrooms • 2 Baths

1509B

7910 Gateway East, Suite 102, El Paso, TX 79915 • P: **915-591-6319** • F: **915-591-5451** 