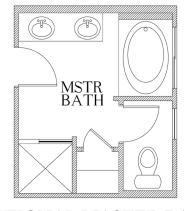

### 1,509 Square Feet

3 Bedrooms • 2 Baths

OPTIONAL MASTER BATH

\*Please Note: the enclosed materials are reproduced from artsit's renderings. All measurements shown are approximate. Location, size, and existence of doors, windows, walls, fireplaces, showers, and any other items depicted may vary depending on exterior preference or choice of options. Prices, plans, benefits, and locations are subject to change without notice. Floor plans, features, options/upgrades, and benefits vary by community. See the Sales Specialist for more details.