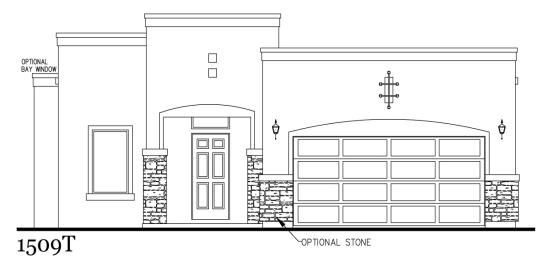

# The Acacia

### 1,509 Square Feet

3 Bedrooms • 2 Baths

OPTIONAL MASTER BATH

\*Please Note: the enclosed materials are reproduced from artsit's renderings. All measurements shown are approximate. Location, size, and existence of doors, windows, walls, fireplaces, showers, and any other items depicted may vary depending on exterior preference or choice of options. Prices, plans, benefits, and locations are subject to change without notice. Floor plans, features, options/upgrades, and benefits vary by community. See the Sales Specialist for more details.