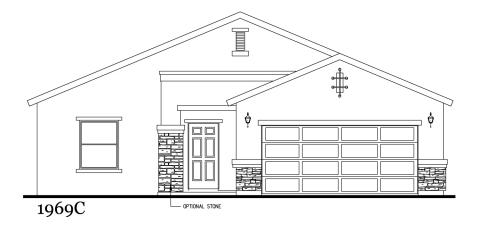

## The Sumac

## 1,969 Square Feet

#### 2 Bedrooms • 2 Baths • Optional Powder Room

OPT. MASTER BATH

OPTIONAL PWDR RM

1969 FLOOR PLAN

\*Please Note: the enclosed materials are reproduced from artsit's renderings. All measurements shown are approximate. Location, size, and existence of doors, windows, walls, fireplaces, showers, and any other items depicted may vary depending on exterior preference or choice of options. Prices, plans, benefits, and locations are subject to change without notice. Floor plans, features, options/upgrades, and benefits vary by community. See the Sales Specialist for more details.