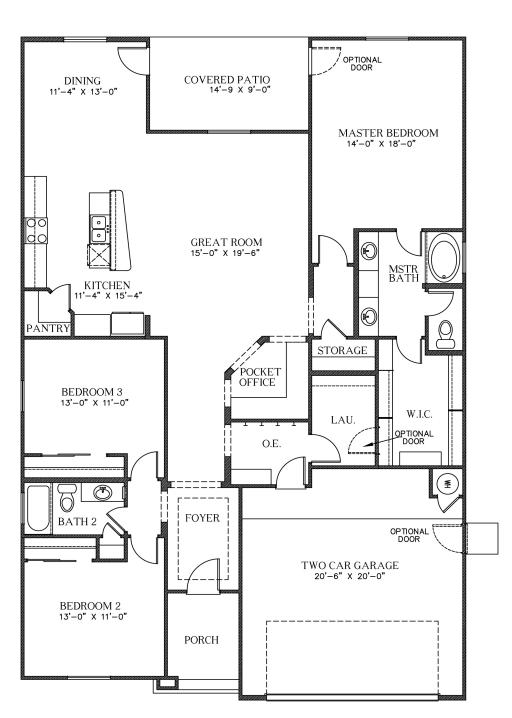

# The Sumac

## 1,969 Square Feet

### 3 Bedrooms • 2 Baths • Optional Powder Room

7910 Gateway East, Suite 102, El Paso, TX 79915 • P: **915-591-6319** • F: **915-591-5451** 

#### 2 Bedrooms • 2 Baths • Optional Powder Room

OPT. MASTER BATH

OPTIONAL PWDR RM

1969 FLOOR PLAN

\*Please Note: the enclosed materials are reproduced from artsit's renderings. All measurements shown are approximate. Location, size, and existence of doors, windows, walls, fireplaces, showers, and any other items depicted may vary depending on exterior preference or choice of options. Prices, plans, benefits, and locations are subject to change without notice. Floor plans, features, options/upgrades, and benefits vary by community. See the Sales Specialist for more details.