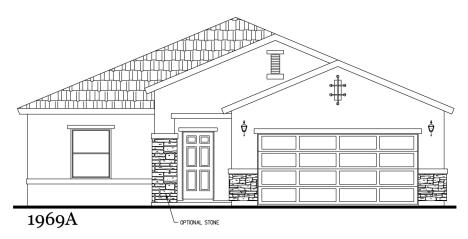

# The Sumac

## 1,969 Square Feet

### 3 Bedrooms • 2 Baths • Optional Powder Room

7910 Gateway East, Suite 102, El Paso, TX 79915 • P: **915-591-6319** • F: **915-591-5451** 