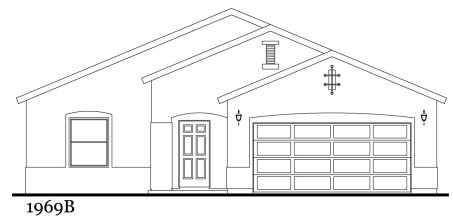

## The Sumac

## 1,969 Square Feet

#### 2 Bedrooms • 2 Baths • Optional Powder Room

OPT. MASTER BATH

OPTIONAL PWDR RM

1969 FLOOR PLAN

\*Please Note: the enclosed materials are reproduced from artsit's renderings. All measurements shown are approximate. Location, size, and existence of doors, windows, walls, fireplaces, showers, and any other items depicted may vary depending on exterior preference or choice of options. Prices, plans, benefits, and locations are subject to change without notice. Floor plans, features, options/upgrades, and benefits vary by community. See the Sales Specialist for more details.