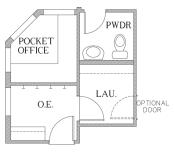

#### 2 Bedrooms • 2 Baths • Optional Powder Room

OPT. MASTER BATH

OPTIONAL PWDR RM

1969 FLOOR PLAN

\*Please Note: the enclosed materials are reproduced from artsit's renderings. All measurements shown are approximate. Location, size, and existence of doors, windows, walls, fireplaces, showers, and any other items depicted may vary depending on exterior preference or choice of options. Prices, plans, benefits, and locations are subject to change without notice. Floor plans, features, options/upgrades, and benefits vary by community. See the Sales Specialist for more details.