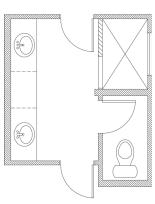

#### 2 Bedrooms • 2 Baths • Optional Powder Room

OPT. MASTER BATH

OPTIONAL PWDR RM

1969 FLOOR PLAN

\*Please Note: the enclosed materials are reproduced from artsit's renderings. All measurements shown are approximate. Location, size, and existence of doors, windows, walls, fireplaces, showers, and any other items depicted may vary depending on exterior preference or choice of options. Prices, plans, benefits, and locations are subject to change without notice. Floor plans, features, options/upgrades, and benefits vary by community. See the Sales Specialist for more details.