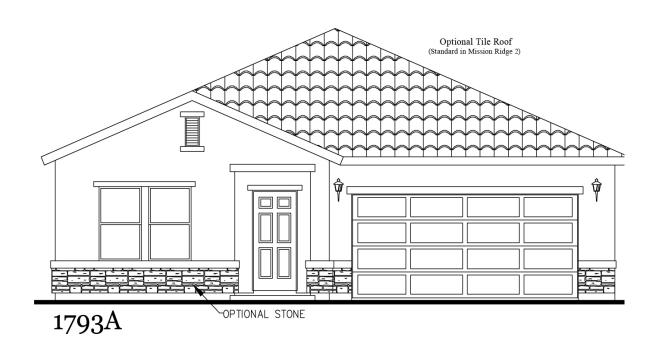

# The Cypress

### 1,793 Square Feet

3 Bedrooms • 2 Baths • Optional Powder Room

7910 Gateway East, Suite 102, El Paso, TX 79915 • P: **915-591-6319** • F: **915-591-5451** 