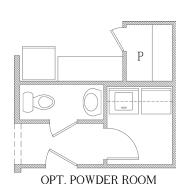

### 1,793 Square Feet

3 Bedrooms • 2 Baths • Optional Powder Room

7910 Gateway East, Suite 102, El Paso, TX 79915 • P: **915-591-6319** • F: **915-591-5451** 

### 1,793 Square Feet

3 Bedrooms • 2 Baths • Optional Powder Room

\*Please Note: the enclosed materials are reproduced from artsit's renderings. All measurements shown are approximate. Location, size, and existence of doors, windows, walls, fireplaces, showers, and any other items depicted may vary depending on exterior preference or choice of options. Prices, plans, benefits, and locations are subject to change without notice. Floor plans, features, options/upgrades, and benefits vary by community. See the Sales Specialist for more details.