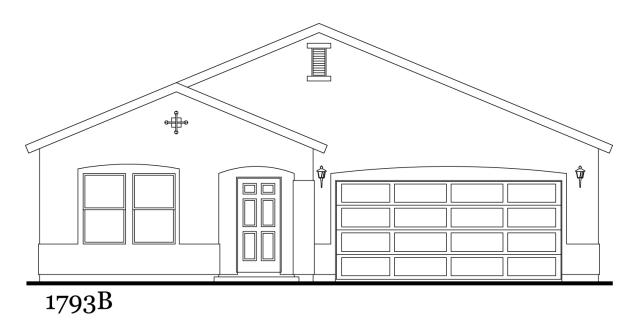

## The Cypress

### 1,793 Square Feet

3 Bedrooms • 2 Baths • Optional Powder Room

\*Please Note: the enclosed materials are reproduced from artsit's renderings. All measurements shown are approximate. Location, size, and existence of doors, windows, walls, fireplaces, showers, and any other items depicted may vary depending on exterior preference or choice of options. Prices, plans, benefits, and locations are subject to change without notice. Floor plans, features, options/upgrades, and benefits vary by community. See the Sales Specialist for more details.