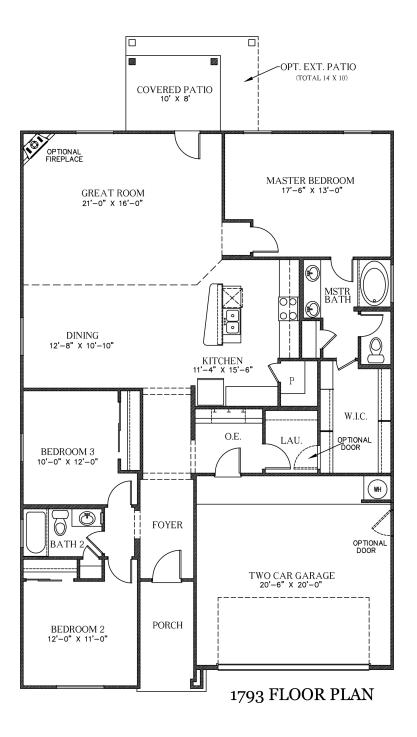

### 1,793 Square Feet

3 Bedrooms • 2 Baths • Optional Powder Room

7910 Gateway East, Suite 102, El Paso, TX 79915 • P: **915-591-6319** • F: **915-591-5451** 

### 1,793 Square Feet

3 Bedrooms • 2 Baths • Optional Powder Room

\*Please Note: the enclosed materials are reproduced from artsit's renderings. All measurements shown are approximate. Location, size, and existence of doors, windows, walls, fireplaces, showers, and any other items depicted may vary depending on exterior preference or choice of options. Prices, plans, benefits, and locations are subject to change without notice. Floor plans, features, options/upgrades, and benefits vary by community. See the Sales Specialist for more details.