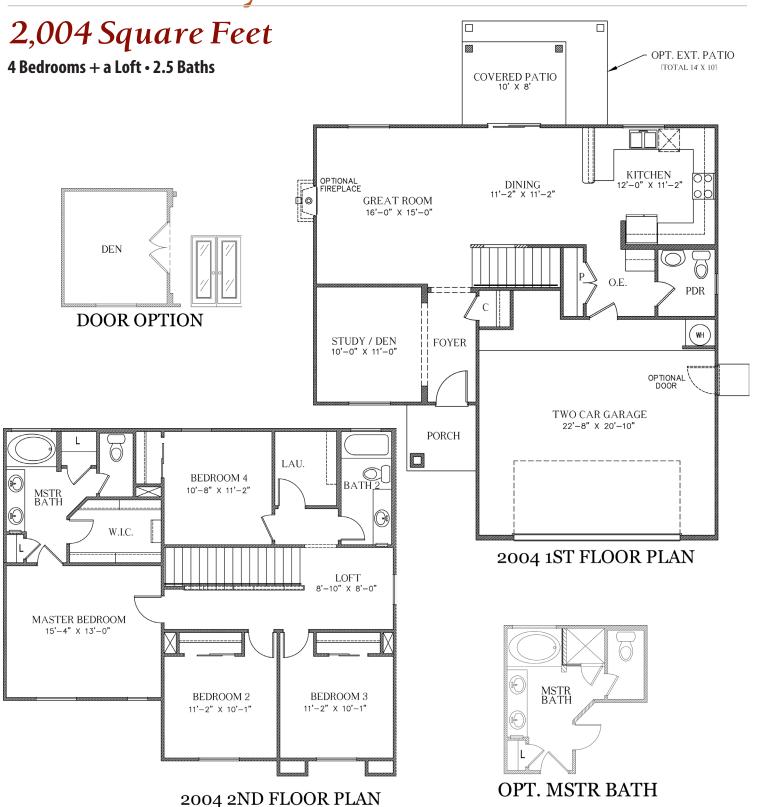

### 2,004 Square Feet

4 Bedrooms + a Loft • 2.5 Baths

7910 Gateway East, Suite 102, El Paso, TX 79915 • P: **915-591-6319** • F: **915-591-5451** 