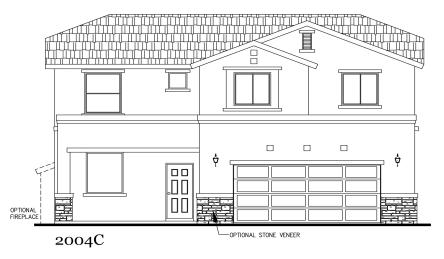

# The Berkeley

# The Berkeley

\*Please Note: the enclosed materials are reproduced from artsit's renderings. All measurements shown are approximate. Location, size, and existence of doors, windows, walls, fireplaces, showers, and any other items depicted may vary depending on exterior preference or choice of options. Prices, plans, benefits, and locations are subject to change without notice. Floor plans, features, options/upgrades, and benefits vary by community. See the Sales Specialist for more details.