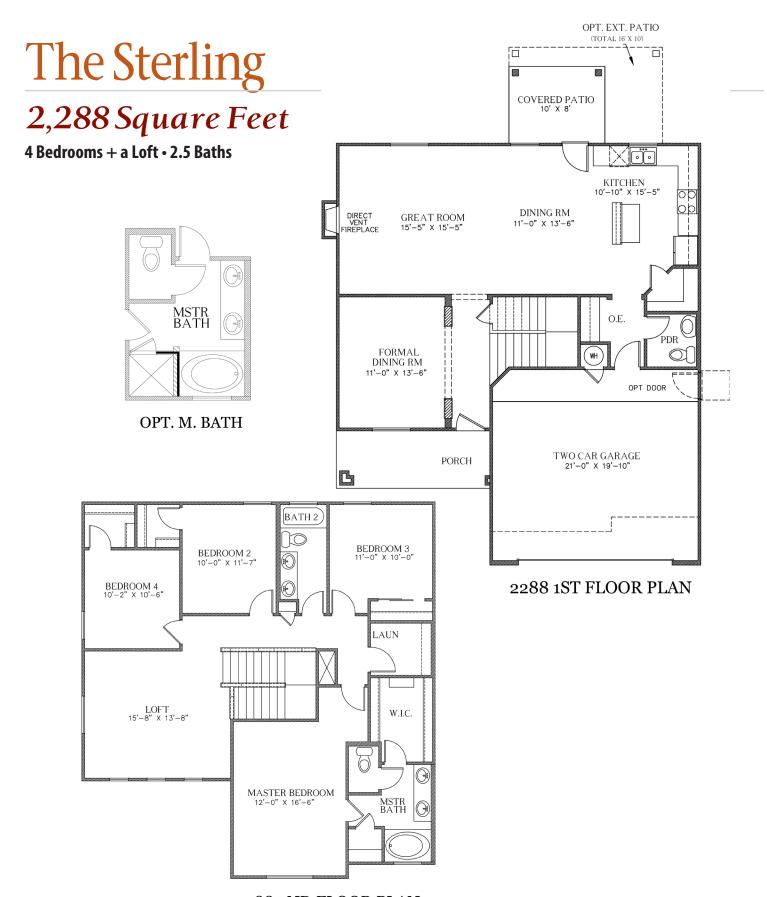

## The Sterling

## 2,228 Square Feet

4 Bedrooms + a Loft • 2.5 Baths

2288B

7910 Gateway East, Suite 102, El Paso, TX 79915 • P: **915-591-6319** • F: **915-591-5451** 

\*Please Note: the enclosed materials are reproduced from artsit's renderings. All measurements shown are approximate. Location, size, and existence of doors, windows, walls, fireplaces, showers, and any other items depicted may vary depending on exterior preference or choice of options. Prices, plans, benefits, and locations are subject to change without notice. Floor plans, features, options/upgrades, and benefits vary by community. See the Sales Specialist for more details.