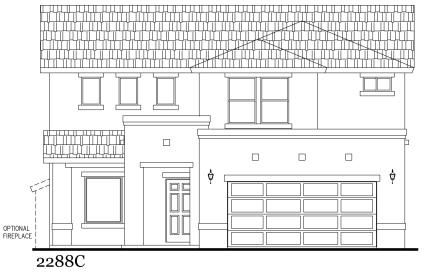

## The Sterling

## 2,228 Square Feet

4 Bedrooms + a Loft • 2.5 Baths

2288B

7910 Gateway East, Suite 102, El Paso, TX 79915 • P: **915-591-6319** • F: **915-591-5451** 

\*Please Note: the enclosed materials are reproduced from artsit's renderings. All measurements shown are approximate. Location, size, and existence of doors, windows, walls, fireplaces, showers, and any other items depicted may vary depending on exterior preference or choice of options. Prices, plans, benefits, and locations are subject to change without notice. Floor plans, features, options/upgrades, and benefits vary by community. See the Sales Specialist for more details.