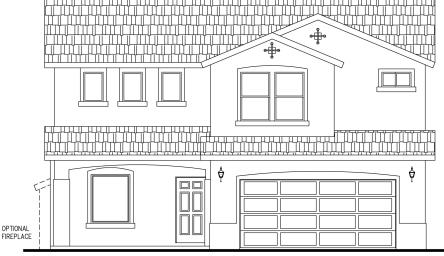

## The Sterling

## 2,228 Square Feet

4 Bedrooms + a Loft • 2.5 Baths

2288B

7910 Gateway East, Suite 102, El Paso, TX 79915 • P: **915-591-6319** • F: **915-591-5451** 

\*Please Note: the enclosed materials are reproduced from artsit's renderings. All measurements shown are approximate. Location, size, and existence of doors, windows, walls, fireplaces, showers, and any other items depicted may vary depending on exterior preference or choice of options. Prices, plans, benefits, and locations are subject to change without notice. Floor plans, features, options/upgrades, and benefits vary by community. See the Sales Specialist for more details.