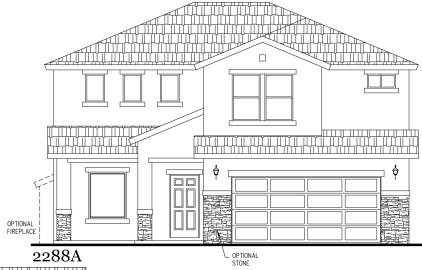

## The Sterling

## 2,228 Square Feet

4 Bedrooms + a Loft • 2.5 Baths

2288B

7910 Gateway East, Suite 102, El Paso, TX 79915 • P: **915-591-6319** • F: **915-591-5451** 

\*Please Note: the enclosed materials are reproduced from artsit's renderings. All measurements shown are approximate. Location, size, and existence of doors, windows, walls, fireplaces, showers, and any other items depicted may vary depending on exterior preference or choice of options. Prices, plans, benefits, and locations are subject to change without notice. Floor plans, features, options/upgrades, and benefits vary by community. See the Sales Specialist for more details.