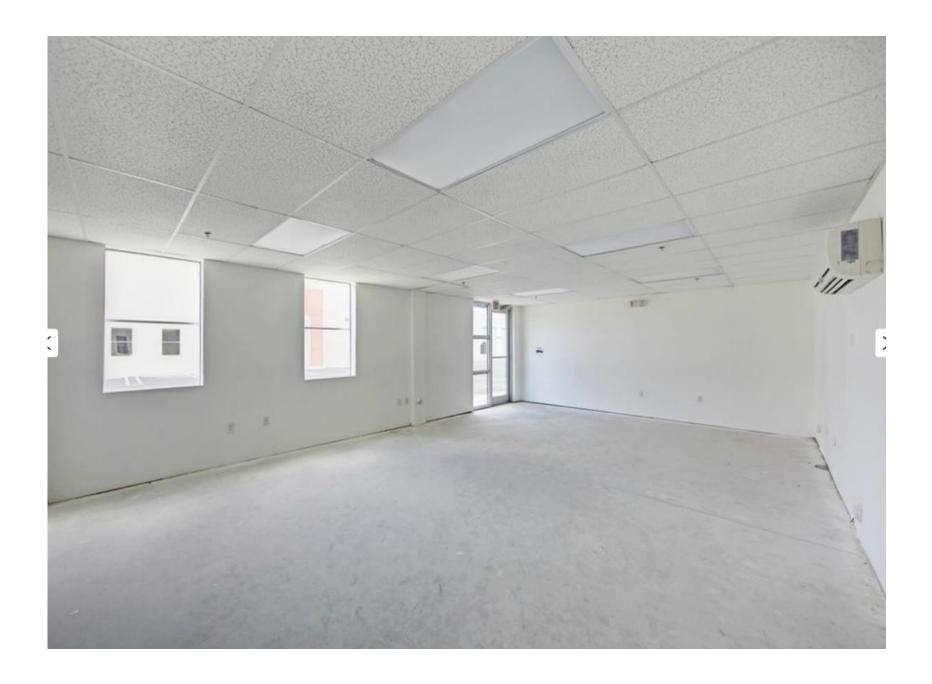

## **Property Features**

- 20% Central Air Conditioned Office area with impact resistant windows and doors.
- Street Level Warehouse
- Front loading overhead doors with electric door opener (10' W x 12' H).
- Built load bearing mezzanine with half walls and stairs.
- 20' Ceiling height
- Full sprinkler system
- Twin T Concrete Roof
- Tri-fase Electrical installation
- CBS Construction