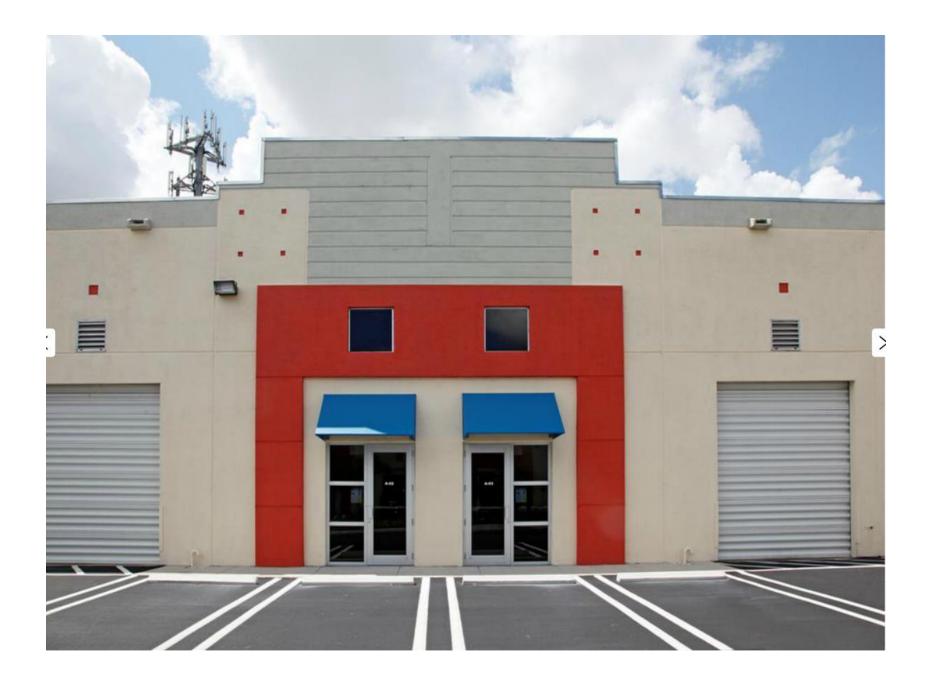

## **Property Features**

- 20% Central Air Conditioned Office area with impact resistant windows and doors.
- Street Level Warehouse
- Front loading overhead doors with electric door opener (10' W x 12' H).
- Built load bearing mezzanine with half walls and stairs.
- 20' Ceiling height
- Full sprinkler system
- Twin T Concrete Roof
- Tri-fase Electrical installation
- CBS Construction