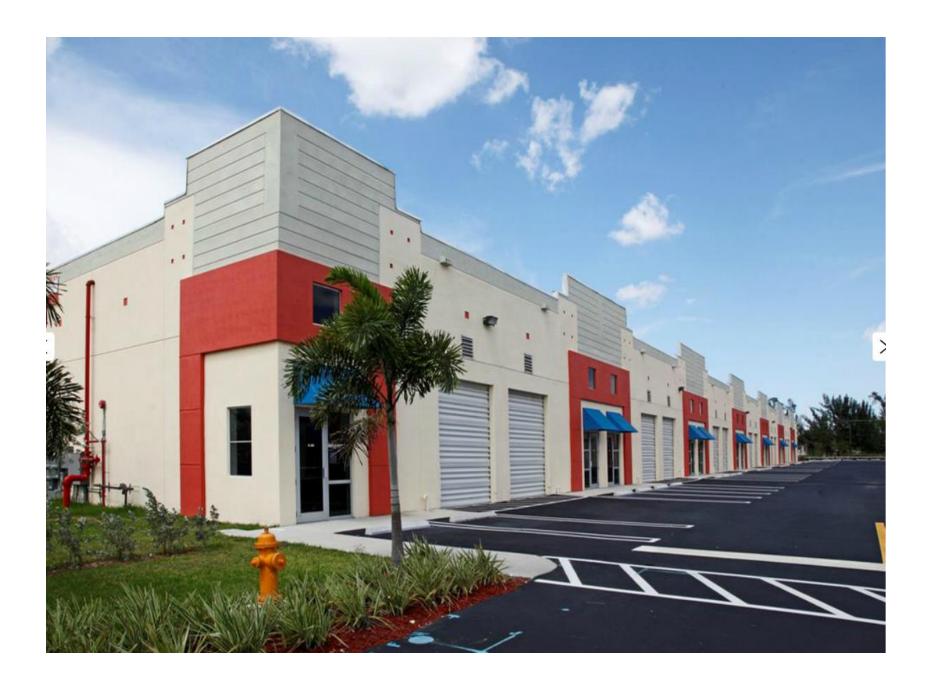

## West Airport Palms Business Park

## West Airport Palms Business Park

Great Opportunity!!! Centrally located warehouse space from 1,650 to 2,850 sq.ft. Assemblage up to 6,000 sq.ft. Next to Miami International Airport Cargo Center and accessible from all major expressways.

## **Property Features**

- 20% Central Air Conditioned Office area with impact resistant windows and doors.
- Street Level Warehouse
- Front loading overhead doors with electric door opener (10' W x 12' H).
- Built load bearing mezzanine with half walls and stairs.
- 20' Ceiling height
- Full sprinkler system
- Twin T Concrete Roof
- Tri-fase Electrical installation
- CBS Construction