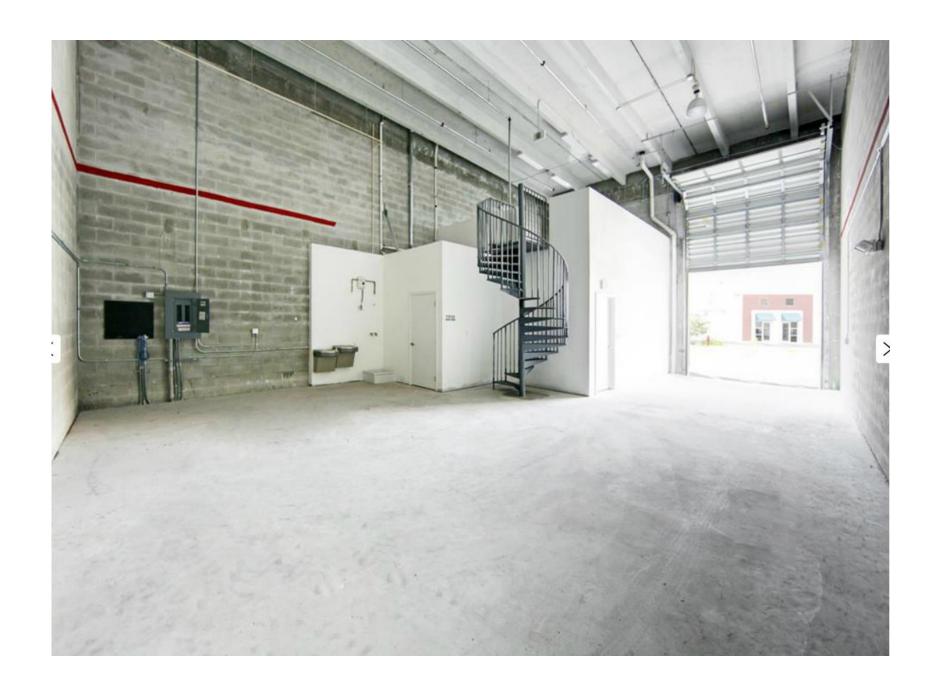

## **Property Features**

- 20% Central Air Conditioned Office area with impact resistant windows and doors.
- Street Level Warehouse
- Front loading overhead doors with electric door opener (10' W x 12' H).
- Built load bearing mezzanine with half walls and stairs.
- 20' Ceiling height
- Full sprinkler system
- Twin T Concrete Roof
- Tri-fase Electrical installation
- CBS Construction