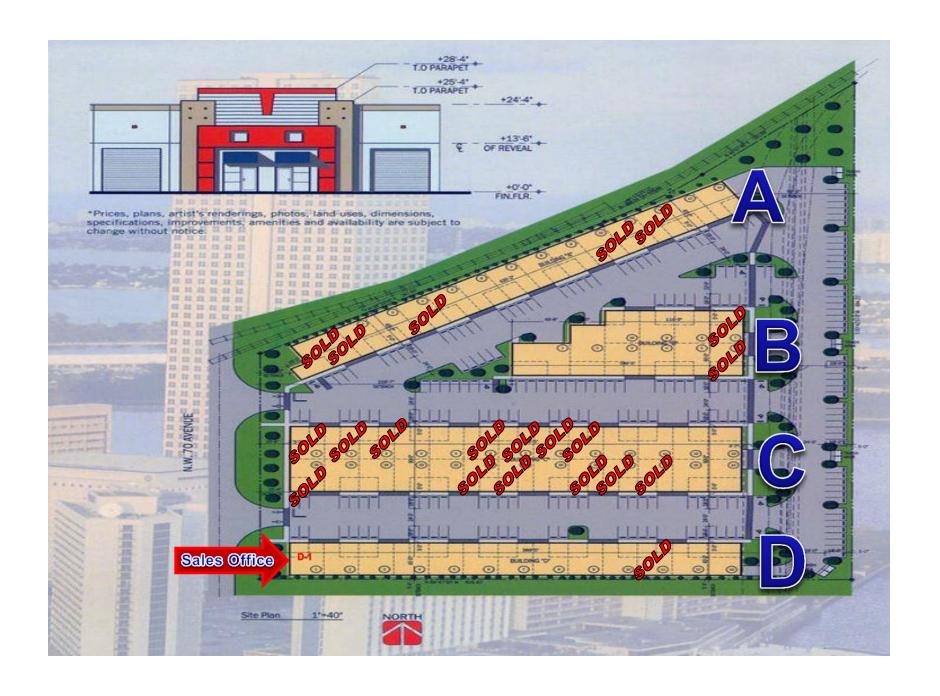

### **Available Units**

**Sizes From:** 1,650sq.ft, 1,931sq.ft, 2,700sq.ft, 2,850sq.ft & Combined Units

Price Range: From \$280,500

Parking: Parking Space in Front of Units & 78 Additional Visitor Spaces

Zoning: IU-2

Land Area: 5.59 Acres

**Taxes 2013:** Estimated 2% of the purchase price

Maint. Fee: \$150.00 per month: includes property Insurance (building

exterior) Common Area Maintenance & Water

Financial: Available in House Financing

## West Airport Palms Business Park

Great Opportunity!!! Centrally located warehouse space from 1,650 to 2,850 sq.ft. Assemblage up to 6,000 sq.ft. Next to Miami International Airport Cargo Center and accessible from all major expressways.