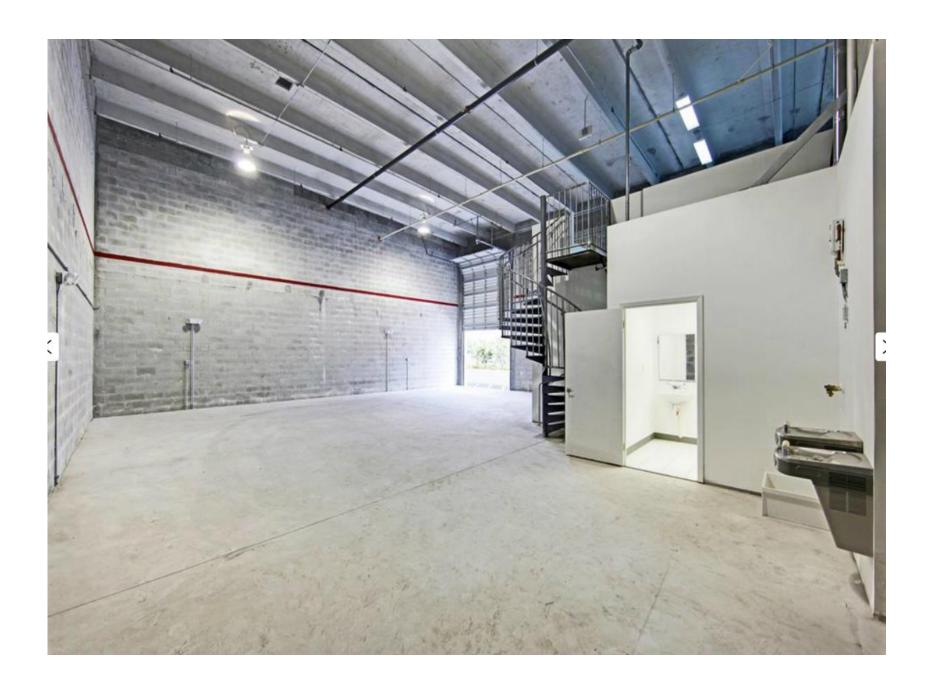

## **Property Features**

- 20% Central Air Conditioned Office area with impact resistant windows and doors.
- Street Level Warehouse
- Front loading overhead doors with electric door opener (10' W x 12' H).
- Built load bearing mezzanine with half walls and stairs.
- 20' Ceiling height
- Full sprinkler system
- Twin T Concrete Roof
- Tri-fase Electrical installation
- CBS Construction