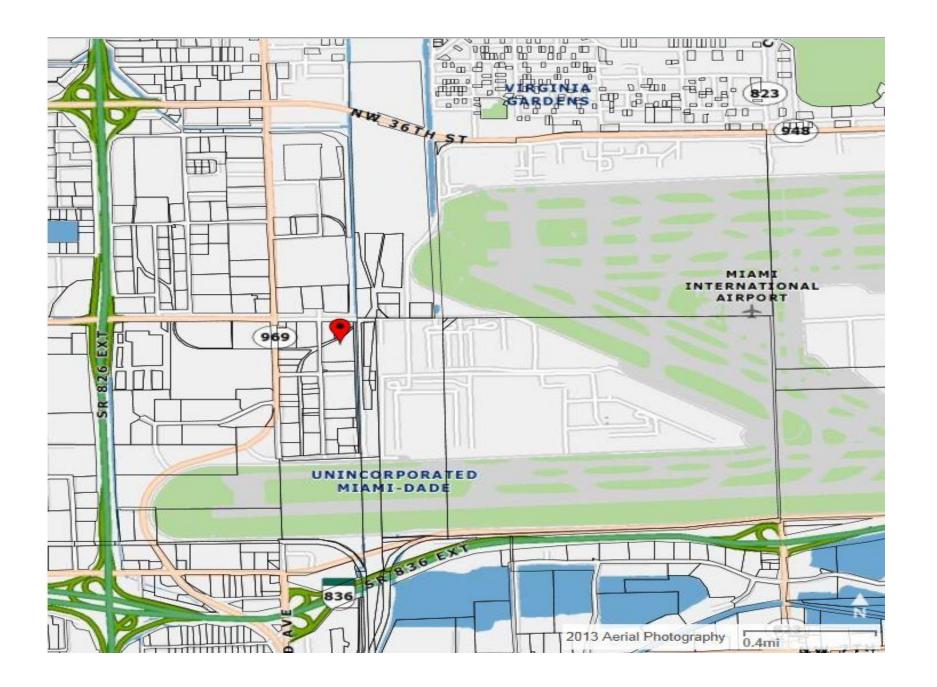

## MIX USE INDUSTRIAL PARK CLASS "A" WEST AIRPORT SUBMARKET

Office Warehouse & Flex Space Warehouses 2355 NW 70th Ave. Miami, Florida 33122 2365 NW 70<sup>th</sup> Ave. Miami, FL 33122 2375 NW 70<sup>th</sup> Ave. Miami, FL 33122 2385 NW 70<sup>th</sup> Ave. Miami, FL 33122