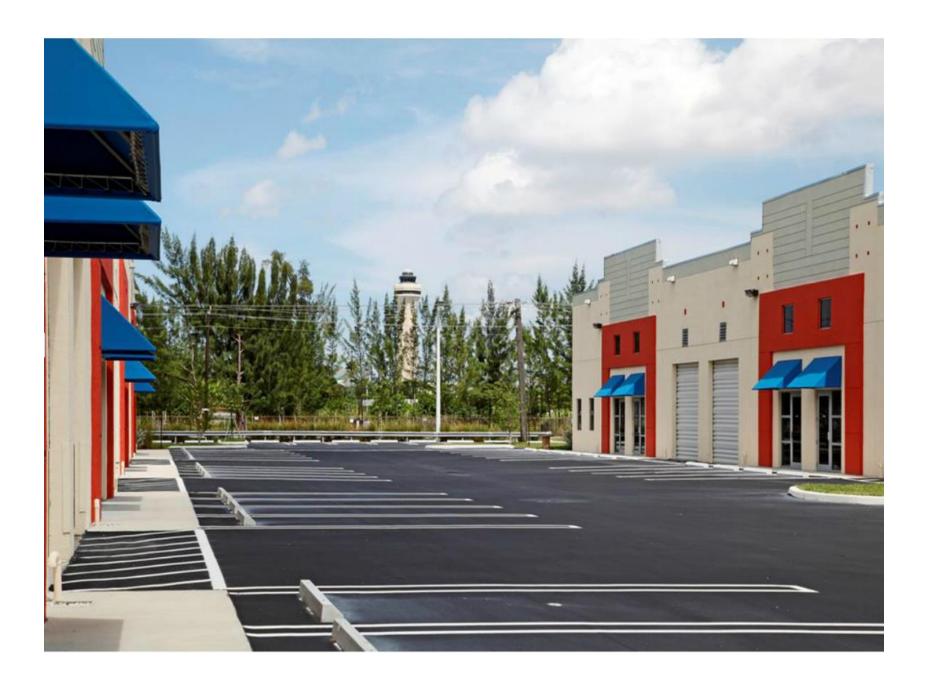

### **Available Units**

**Sizes From:** 1,650sq.ft, 1,931sq.ft, 2,700sq.ft, 2,850sq.ft & Combined Units

Price Range: From \$280,500

Parking: Parking Space in Front of Units & 78 Additional Visitor Spaces

## **Property Features**

- 20% Central Air Conditioned Office area with impact resistant windows and doors.
- Street Level Warehouse
- Front loading overhead doors with electric door opener (10' W x 12' H).
- Built load bearing mezzanine with half walls and stairs.
- 20' Ceiling height
- Full sprinkler system
- Twin T Concrete Roof
- Tri-fase Electrical installation
- CBS Construction