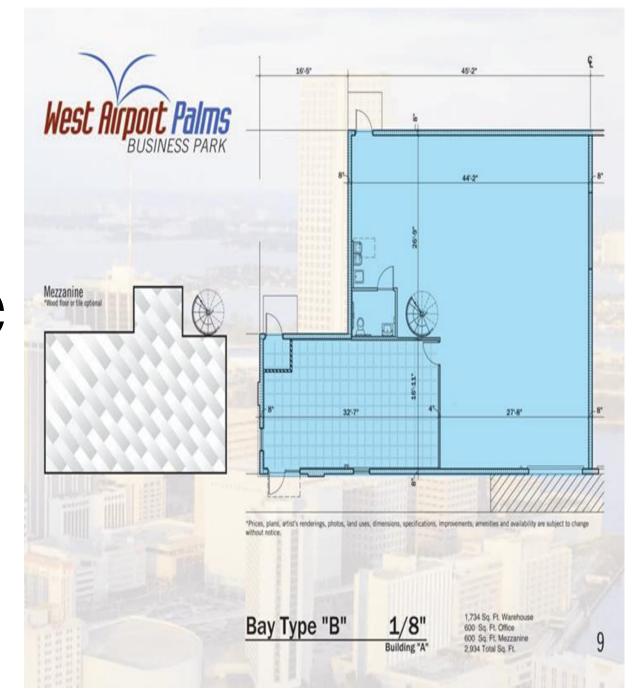

### **Available Units**

**Sizes From:** 1,650sq.ft, 1,931sq.ft, 2,700sq.ft, 2,850sq.ft & Combined Units

Price Range: From \$280,500

Parking: Parking Space in Front of Units & 78 Additional Visitor Spaces