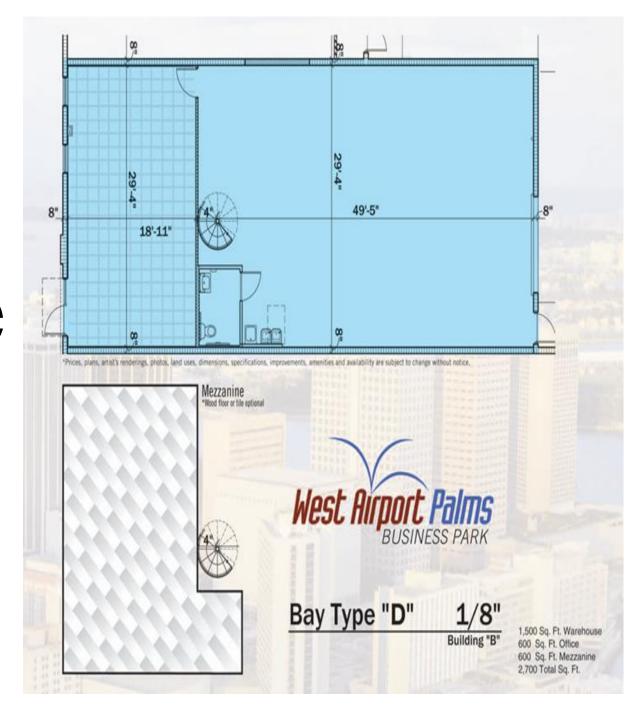

### **Available Units**

**Sizes From:** 1,650sq.ft, 1,931sq.ft, 2,700sq.ft, 2,850sq.ft & Combined Units

Price Range: From \$280,500

Parking: Parking Space in Front of Units & 78 Additional Visitor Spaces

## **Property Features**

- 20% Central Air Conditioned Office area with impact resistant windows and doors.
- Street Level Warehouse
- Front loading overhead doors with electric door opener (10' W x 12' H).
- Built load bearing mezzanine with half walls and stairs.
- 20' Ceiling height
- Full sprinkler system
- Twin T Concrete Roof
- Tri-fase Electrical installation
- CBS Construction