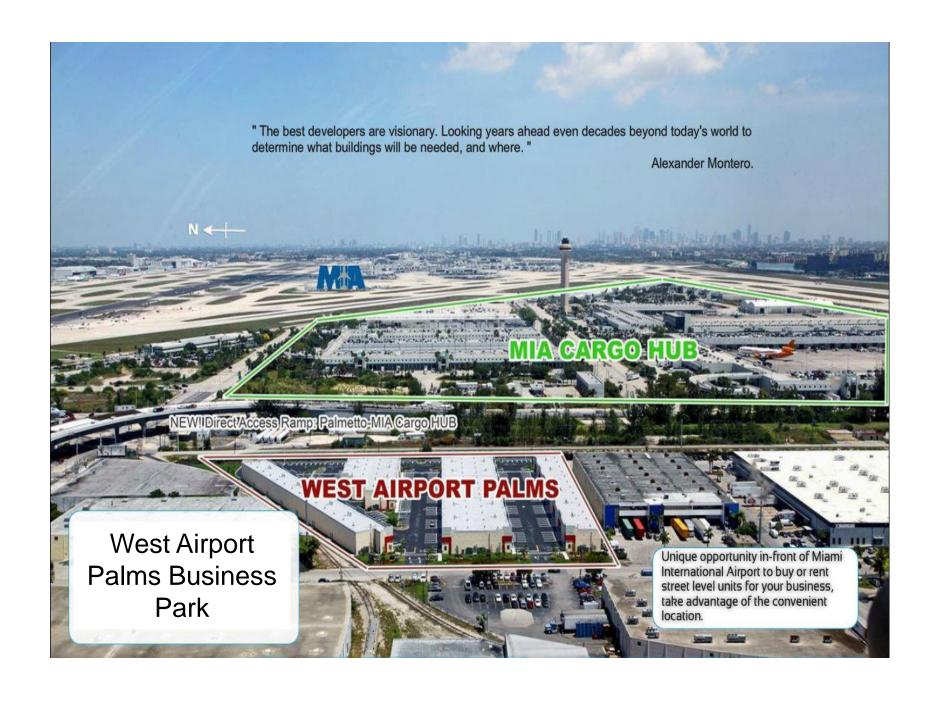

## West Airport Palms Business Park

## West Airport Palms Business Park

Great Opportunity!!! Centrally located warehouse space from 1,650 to 2,850 sq.ft. Assemblage up to 6,000 sq.ft. Next to Miami International Airport Cargo Center and accessible from all major expressways.