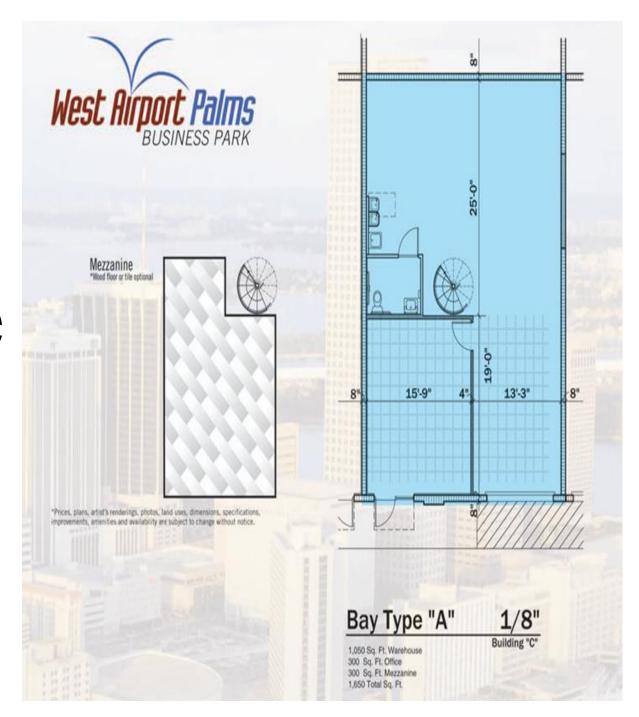

### **Available Units**

**Sizes From:** 1,650sq.ft, 1,931sq.ft, 2,700sq.ft, 2,850sq.ft & Combined Units

Price Range: From \$280,500

Parking: Parking Space in Front of Units & 78 Additional Visitor Spaces