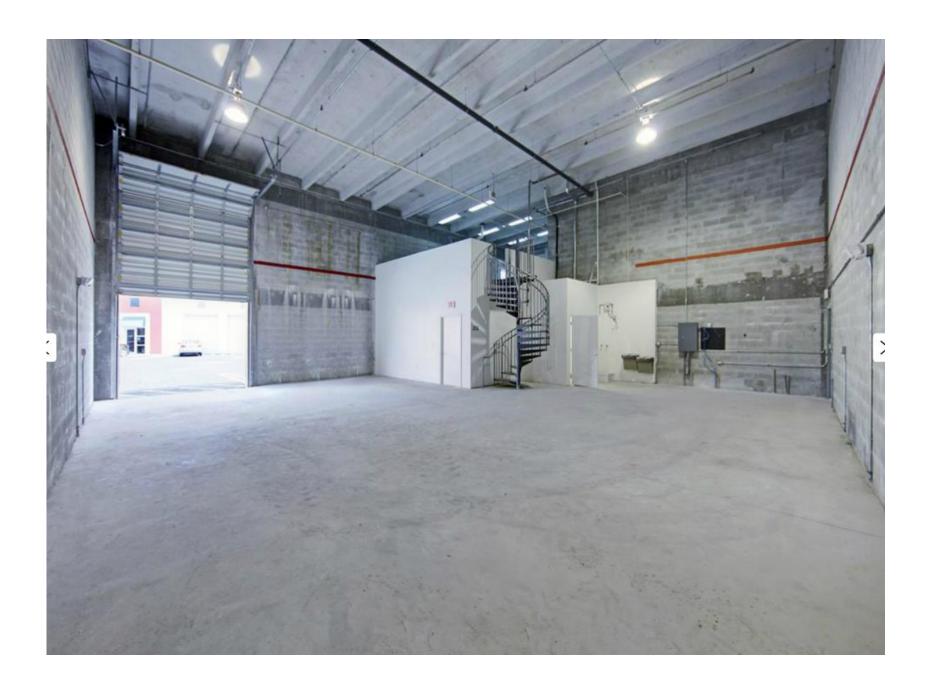

## **Property Features**

- 20% Central Air Conditioned Office area with impact resistant windows and doors.
- Street Level Warehouse
- Front loading overhead doors with electric door opener (10' W x 12' H).
- Built load bearing mezzanine with half walls and stairs.
- 20' Ceiling height
- Full sprinkler system
- Twin T Concrete Roof
- Tri-fase Electrical installation
- CBS Construction