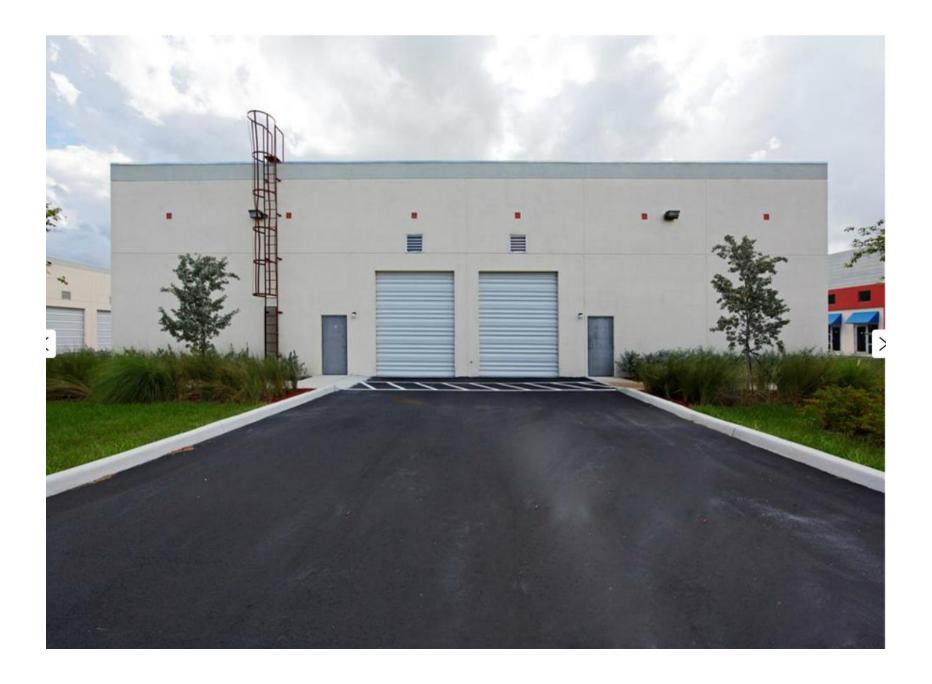

## **Property Features**

- 20% Central Air Conditioned Office area with impact resistant windows and doors.
- Street Level Warehouse
- Front loading overhead doors with electric door opener (10' W x 12' H).
- Built load bearing mezzanine with half walls and stairs.
- 20' Ceiling height
- Full sprinkler system
- Twin T Concrete Roof
- Tri-fase Electrical installation
- CBS Construction