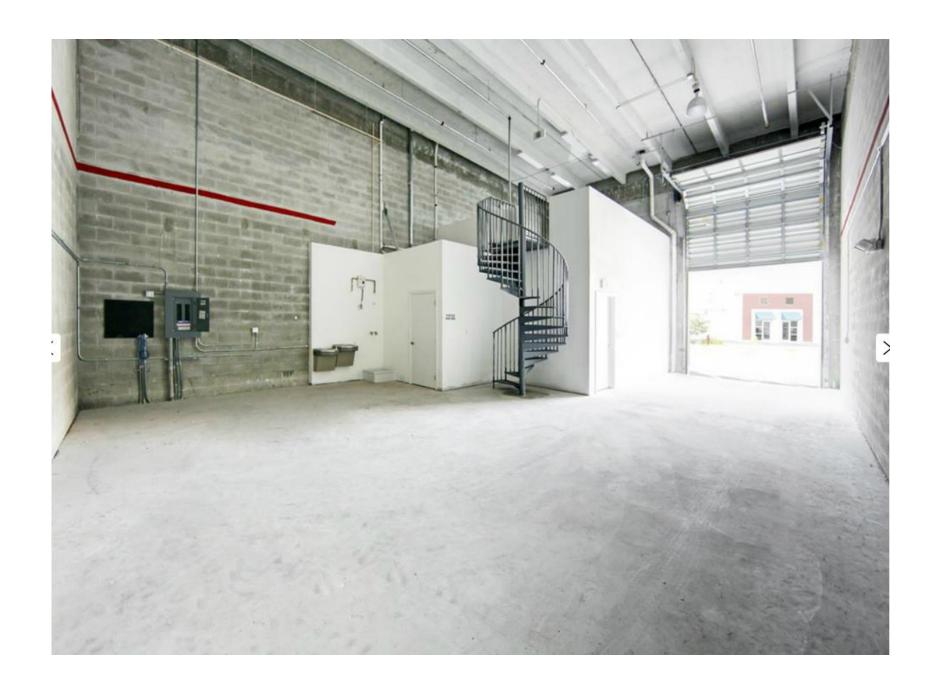

## **Property Features**

- 20% Central Air Conditioned Office area with impact resistant windows and doors.
- Street Level Warehouse
- Front loading overhead doors with electric door opener (10' W x 12' H).
- Built load bearing mezzanine with half walls and stairs.
- 20' Ceiling height
- Full sprinkler system
- Twin T Concrete Roof
- Tri-fase Electrical installation
- CBS Construction