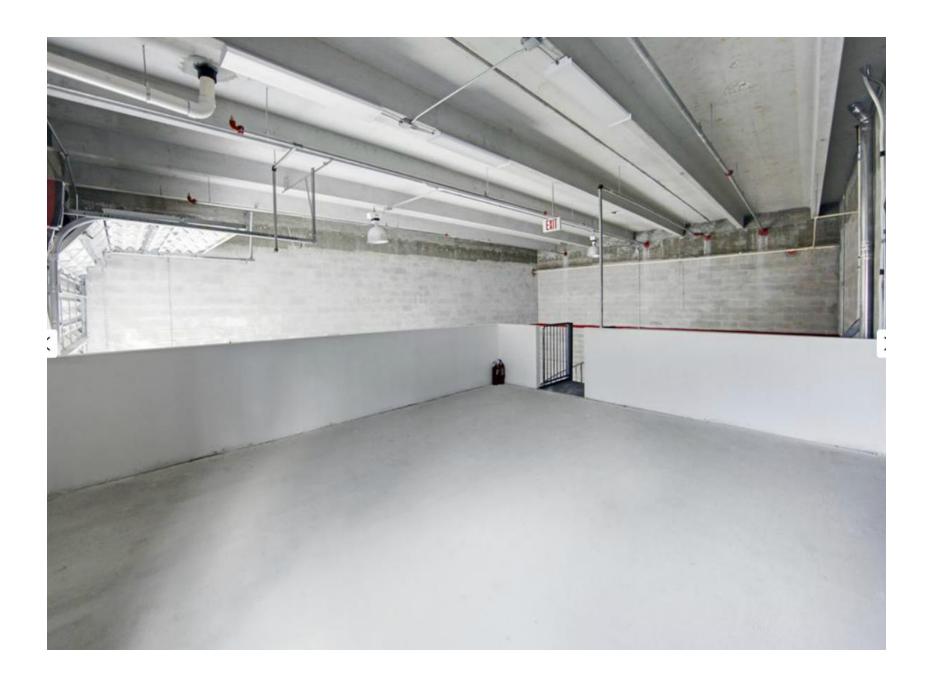

## **Property Features**

- 20% Central Air Conditioned Office area with impact resistant windows and doors.
- Street Level Warehouse
- Front loading overhead doors with electric door opener (10' W x 12' H).
- Built load bearing mezzanine with half walls and stairs.
- 20' Ceiling height
- Full sprinkler system
- Twin T Concrete Roof
- Tri-fase Electrical installation
- CBS Construction