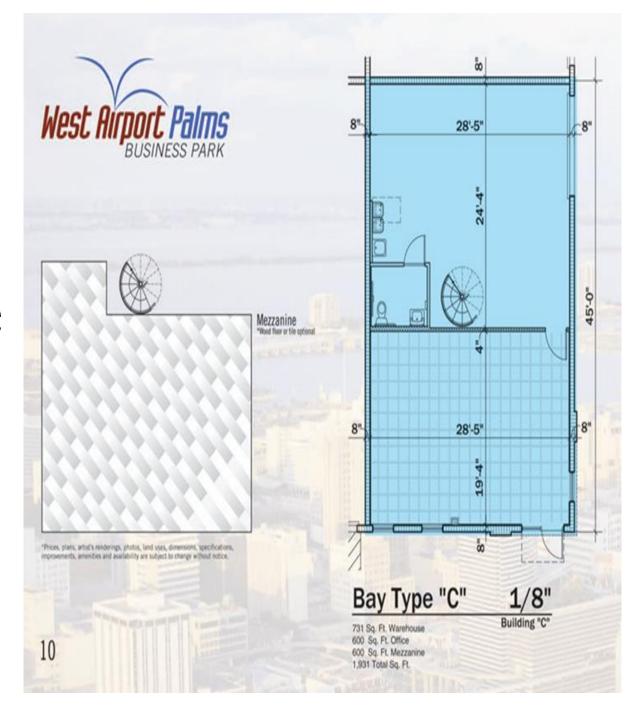

### **Available Units**

**Sizes From:** 1,650sq.ft, 1,931sq.ft, 2,700sq.ft, 2,850sq.ft & Combined Units

Price Range: From \$280,500

Parking: Parking Space in Front of Units & 78 Additional Visitor Spaces